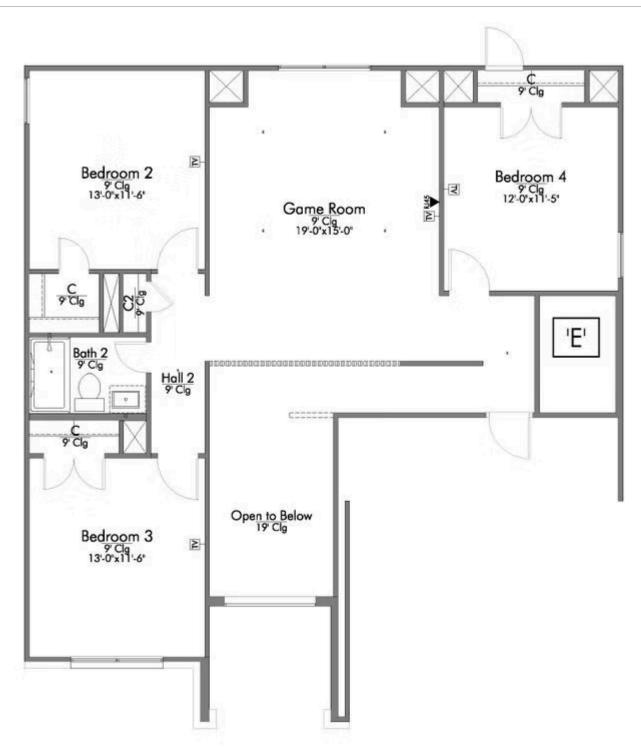

Some images shown may be from a previously built Stylecraft home of similar design. Actual options, colors, and selections may vary. Contact us for details!

Looking to wow your visitors? You are instantly going to fall in love with this luxurious 4 bedroom, 2.5 bath home! The curb appeal of this home is to die for and the entrance to this home is truly stunning. Welcomed by an 8-foot door, you're immediately greeted by a grand 18-foot foyer. Once inside, you will be wowed by the spacious and thoughtful layout, a large utility room, and all of the natural light let in by the windows in the breakfast nook and living room. Also on the main floor is an oversized primary bedroom suite with a walk-in closet that dreams are made of. Upstairs, you will find spacious secondary bedrooms and a loft that your family will love.