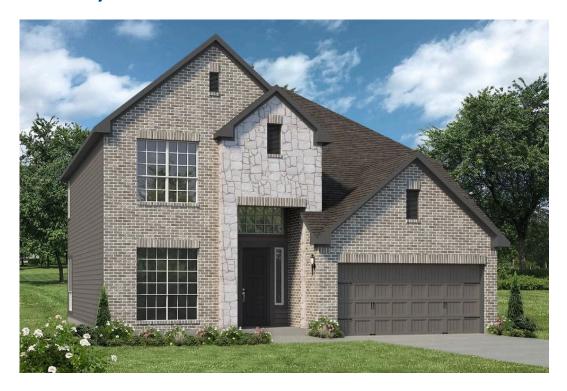

## The 2588

**Milam County** 

PRICE FROM:

\$316,900

2,598 Ft<sup>2</sup>

4 Bedrooms

2.5 Bathrooms

2 Car Garage

Some images shown may be from a previously built Stylecraft home of similar design. Actual options, colors, and selections may vary. Contact us for details!

Looking to wow your visitors? You are instantly going to fall in love with this luxurious 4 bedroom, 2.5 bath home! The curb appeal of this home is to die for and the entrance to this home is truly stunning. Welcomed by an 8-foot door, you're immediately greeted by a grand 18-foot foyer. Once inside, you will be wowed by the spacious and thoughtful layout, a large utility room, and all of the natural light let in by the windows in the breakfast nook and living room. Also on the main floor is an oversized primary bedroom suite with a walk-in closet that dreams are made of. Upstairs, you will find spacious secondary bedrooms and a loft that your family will love.