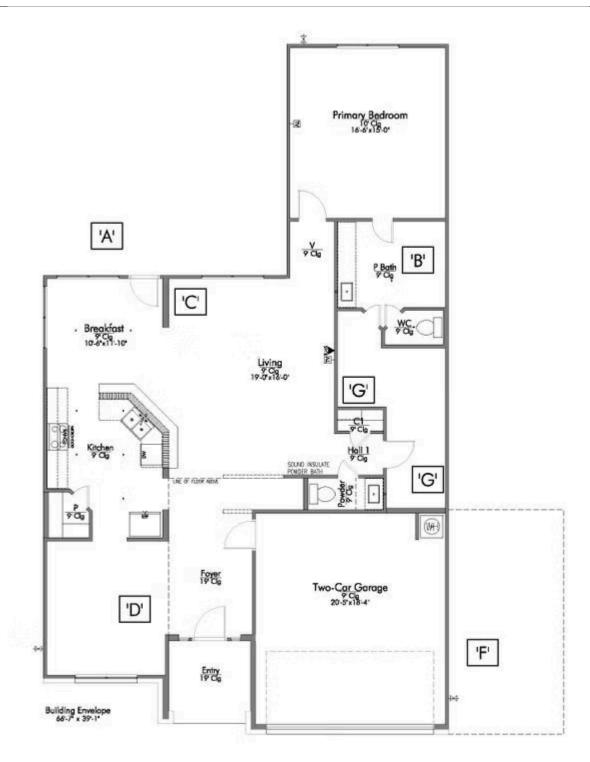

Some images shown may be from a previously built Stylecraft home of similar design. Actual options, colors, and selections may vary. Contact us for details!

Looking to wow your visitors? You are instantly going to fall in love with this luxurious 4 bedroom, 2.5 bath home! The curb appeal of this home is to die for and the entrance to this home is truly stunning. Welcomed by an 8-foot door, you're immediately greeted by a grand 18-foot foyer. Once inside, you will be wowed by the spacious and thoughtful layout, a large utility room, and all of the natural light let in by the windows in the breakfast nook and living room. Also on the main floor is an oversized primary bedroom suite with a walk-in closet that dreams are made of. Upstairs, you will find spacious secondary bedrooms and a loft that your family will love.