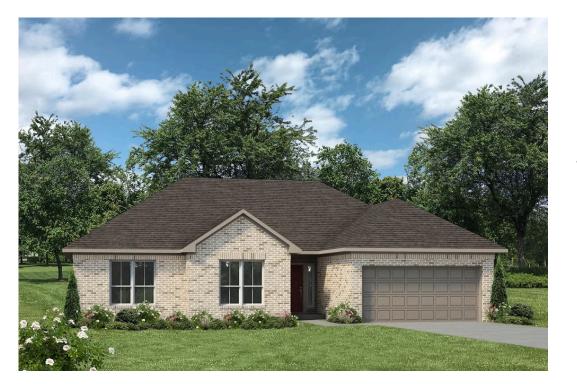

## The 1500 Montgomery County

PRICE FROM: **\$217,900** 

Some images shown may be from a previously built Stylecraft home of similar design. Actual options, colors, and selections may vary. Contact us for details!

Welcome to The 1500 by Stylecraft On Your Lot! Step into the foyer and be greeted by an inviting open common space. The kitchen, featuring a convenient peninsula with a sink, flows seamlessly into the dining room, which offers easy access to the backyard–perfect for indoor-outdoor living.