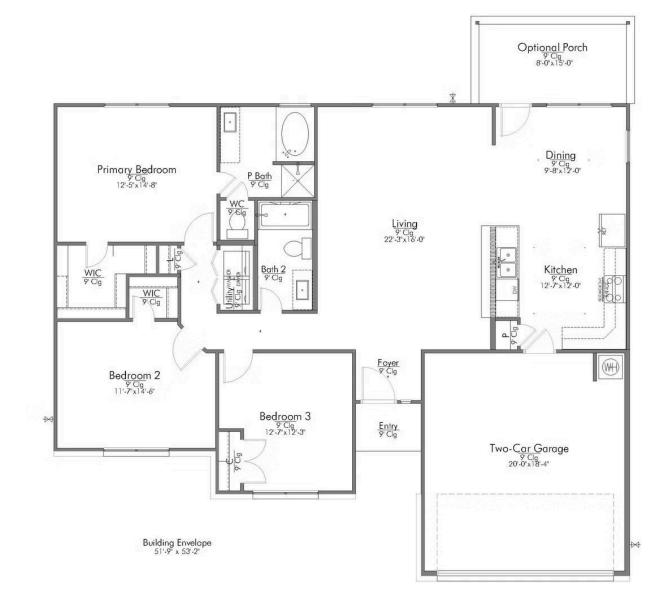

## The 1500 Montgomery County

PRICE FROM: **\$217,900** 

Some images shown may be from a previously built Stylecraft home of similar design. Actual options, colors, and selections may vary. Contact us for details!

Welcome to The 1500 by Stylecraft On Your Lot! Step into the foyer and be greeted by an inviting open common space. The kitchen, featuring a convenient peninsula with a sink, flows seamlessly into the dining room, which offers easy access to the backyard–perfect for indoor-outdoor living.