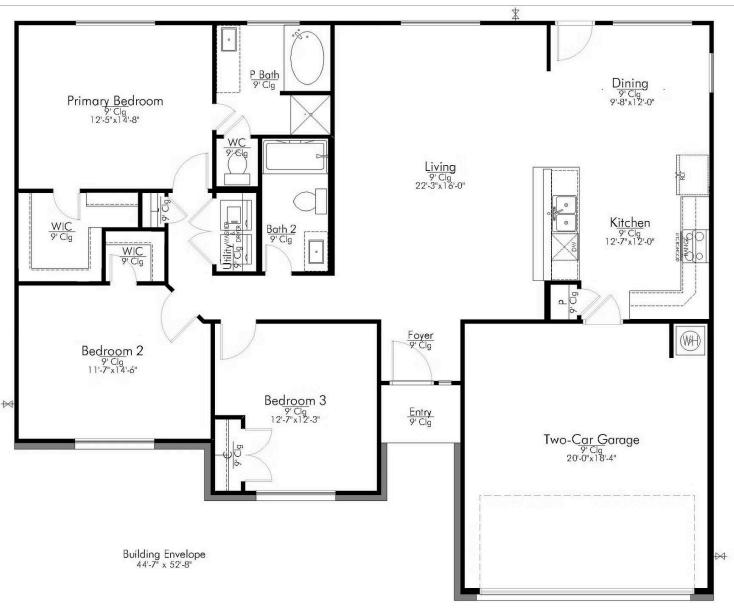

Welcome to The 1500 by Stylecraft On Your Lot! Step into the foyer and be greeted by an inviting open common space. The kitchen, featuring a convenient peninsula with a sink, flows seamlessly into the dining room, which offers easy access to the backyard–perfect for indoor-outdoor living.