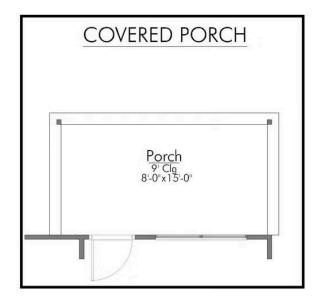

## The 1500 Montgomery County

PRICE FROM: **\$217,900** 

Some images shown may be from a previously built Stylecraft home of similar design. Actual options, colors, and selections may vary. Contact us for details!