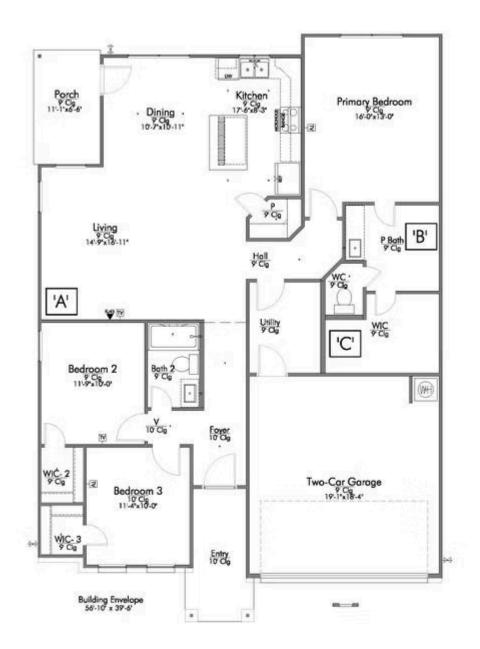

## The 1514

**Montgomery County** 

PRICE FROM:

\$216,900

1,517 Ft<sup>2</sup>

3 Bedrooms

2 Bathrooms

2 Car Garage

Some images shown may be from a previously built Stylecraft home of similar design. Actual options, colors, and selections may vary. Contact us for details!

A popular choice among families seeking large gathering spaces and ample storage, the Bedford offers luxury living with 3 bedrooms and 2 baths. This beautiful home features large secondary bedrooms with walk-in closets. Open living, dining and kitchen provides abundant space, without all of the cost. Picture yourself washing your dishes as you look out your window as your children play after dinner. The primary bedroom suite is fit for a king-sized bed, and features a large walk-in closet.