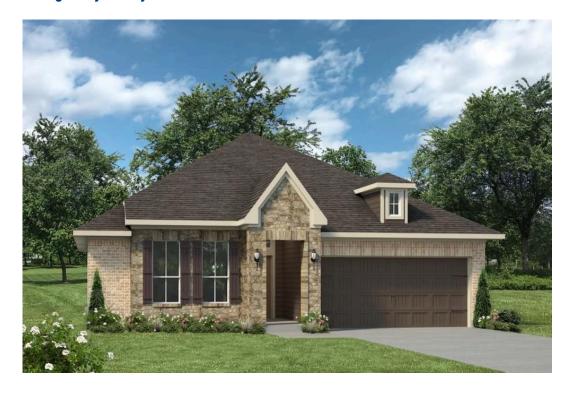

## The 1514

**Montgomery County** 

PRICE FROM:

\$216,900

1,517 Ft<sup>2</sup>

3 Bedrooms

2 Bathrooms

2 Car Garage

Some images shown may be from a previously built Stylecraft home of similar design. Actual options, colors, and selections may vary. Contact us for details!

A popular choice among families seeking large gathering spaces and ample storage, the Bedford offers luxury living with 3 bedrooms and 2 baths. This beautiful home features large secondary bedrooms with walk-in closets. Open living, dining and kitchen provides abundant space, without all of the cost. Picture yourself washing your dishes as you look out your window as your children play after dinner. The primary bedroom suite is fit for a king-sized bed, and features a large walk-in closet.