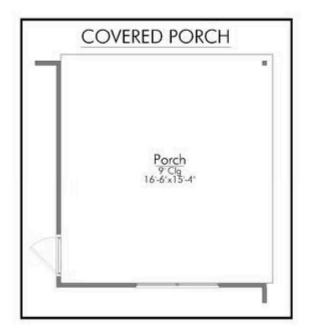

Some images shown may be from a previously built Stylecraft home of similar design. Actual options, colors, and selections may vary. Contact us for details!

The charm and functionality of this 4 bedroom, 3 bath home is truly inviting. We love the luxurious feel of this one-story home. The abundant counter space and storage in the kitchen, which opens to your expansive and well-lit living room combine to create the perfect gathering space for your family. The galley-style hallway entrance leads you to the formal dining and through the living area you'll find the large covered back porch. Each bedroom is thoughtfully designed, to include large closets, and an additional ensuite bath. Your master suite is finished with dual walk-in closets, an oversized corner garden tub, and dual master vanities.