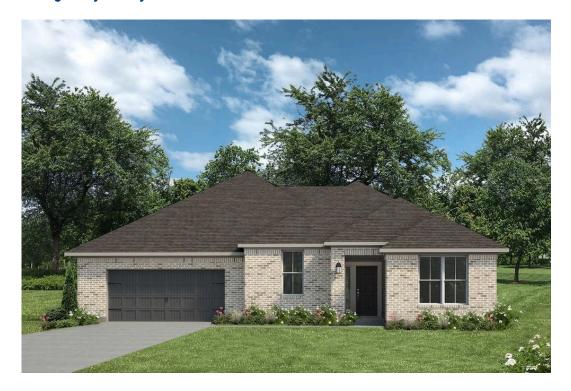

## The 2483

**Montgomery County** 

PRICE FROM:

\$304,900

2,551 Ft<sup>2</sup>

4 Bedrooms

3 Bathrooms

🔁 2 Car Garage

Some images shown may be from a previously built Stylecraft home of similar design. Actual options, colors, and selections may vary. Contact us for details!

The charm and functionality of this 4 bedroom, 3 bath home is truly inviting. We love the luxurious feel of this one-story home. The abundant counter space and storage in the kitchen, which opens to your expansive and well-lit living room combine to create the perfect gathering space for your family. The galley-style hallway entrance leads you to the formal dining and through the living area you'll find the large covered back porch. Each bedroom is thoughtfully designed, to include large closets, and an additional ensuite bath. Your master suite is finished with dual walk-in closets, an oversized corner garden tub, and dual master vanities.