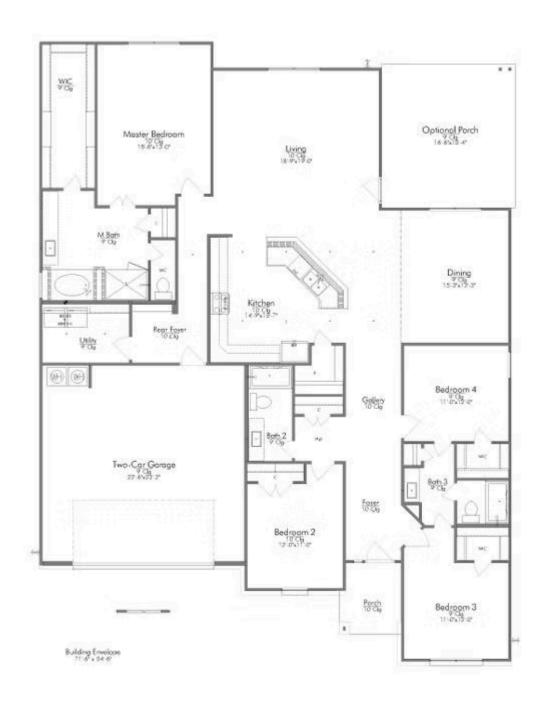

Some images shown may be from a previously built Stylecraft home of similar design. Actual options, colors, and selections may vary. Contact us for details!

The charm and functionality of this 4 bedroom, 3 bath home is truly inviting. We love the luxurious feel of this one-story home. The abundant counter space and storage in the kitchen, which opens to your expansive and well-lit living room combine to create the perfect gathering space for your family. The galley-style hallway entrance leads you to the formal dining and through the living area you'll find the large covered back porch. Each bedroom is thoughtfully designed, to include large closets, and an additional ensuite bath. Your master suite is finished with dual walk-in closets, an oversized corner garden tub, and dual master vanities.