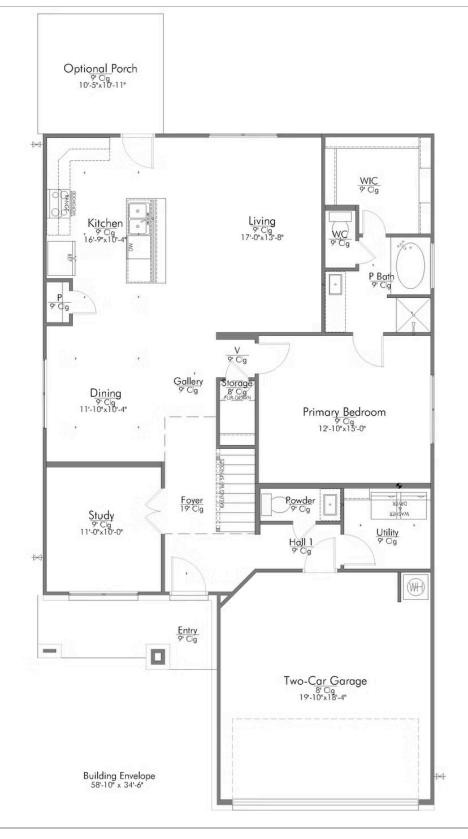

## The 2516 Montgomery County

## Some images shown may be from a previously built Stylecraft home of similar design. Actual options, colors, and selections may vary. Contact us for details!

New and improved! Walk into perfection in this spacious, welcoming floor plan! With a formal study, new open kitchen layout, formal dining area, and living room that flow together seamlessly, this floor plan is sure to please those looking for the ideal family home! The Livingston offers a large media room for kids and adults alike. Our favorite feature is a little surprise that's on the second story of the home that you'll just have to see for yourself.