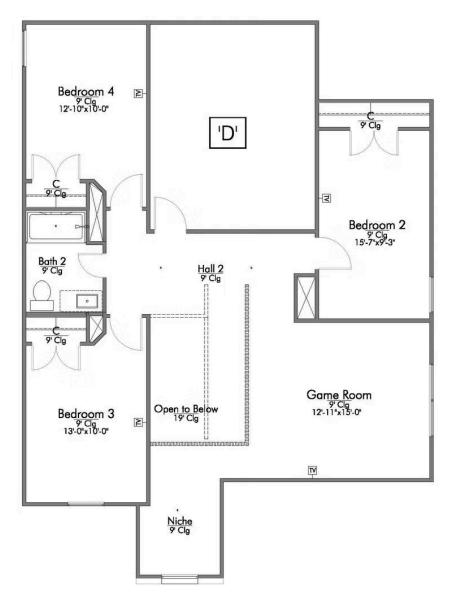

## Some images shown may be from a previously built Stylecraft home of similar design. Actual options, colors, and selections may vary. Contact us for details!

New and improved! Walk into perfection in this spacious, welcoming floor plan! With a formal study, new open kitchen layout, formal dining area, and living room that flow together seamlessly, this floor plan is sure to please those looking for the ideal family home! The Livingston offers a large media room for kids and adults alike. Our favorite feature is a little surprise that's on the second story of the home that you'll just have to see for yourself.