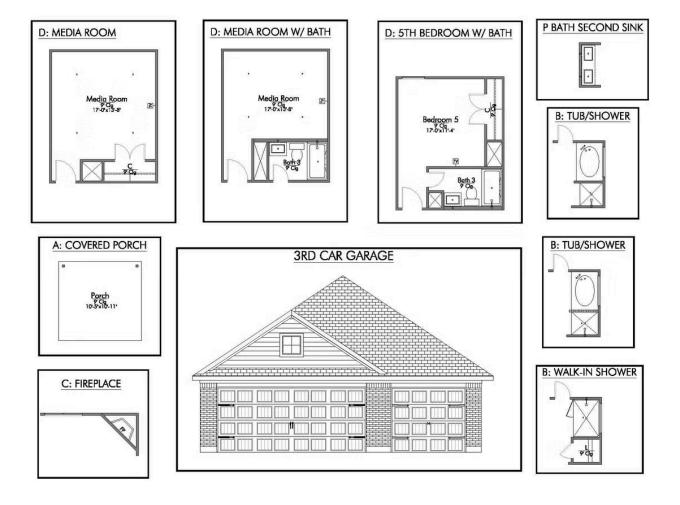

## Some images shown may be from a previously built Stylecraft home of similar design. Actual options, colors, and selections may vary. Contact us for details!

New and improved! Walk into perfection in this spacious, welcoming floor plan! With a formal study, new open kitchen layout, formal dining area, and living room that flow together seamlessly, this floor plan is sure to please those looking for the ideal family home! The Livingston offers a large media room for kids and adults alike. Our favorite feature is a little surprise that's on the second story of the home that you'll just have to see for yourself.