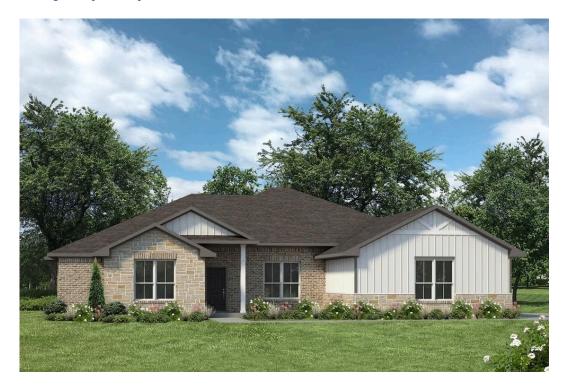

## The 2560

## **Montgomery County**

PRICE FROM:

\$334,900

2,557 Ft<sup>2</sup>

3 Bedrooms

2.5 Bathrooms

🛱 2 Car Garage

Some images shown may be from a previously built Stylecraft home of similar design. Actual options, colors, and selections may vary. Contact us for details!

Step into our inviting Amarillo floor plan, where the kitchen island stands as a symbol of gathering, seamlessly blending with the open living space to foster connection and conversation.

Here, culinary creativity flourishes, and a cozy breakfast nook invites you to savor leisurely moments. Journeying further, you'll discover the sanctuary of the primary bedroom. The expansive walk-in closet gracefully connects to a spacious utility room, offering practicality without sacrificing style. The Amarillo boasts a versatile flex room, awaiting your personal touch.