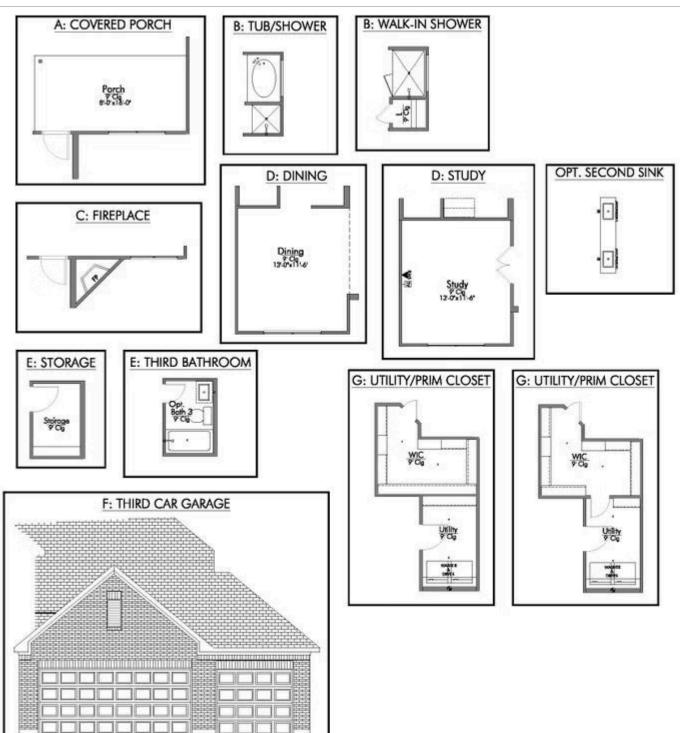

ur visitors? You are instantly going to fall in love with this luxurious 4 bedroom, 2.5 bath home! The curb appeal of this home is to die for and the entrance to this home is truly stunning. Welcomed by an 8-foot door, you're immediately greeted by a grand 18-foot foyer. Once inside, you will be wowed by the spacious and thoughtful layout, a large utility room, and all of the natural light let in by the windows in the breakfast nook and living room. Also on the main floor is an oversized primary bedroom suite with a walk-in closet that dreams are made of. Upstairs, you will find spacious secondary bedrooms and a loft that your family will love.





# The 2588 Montgomery County Community











# The 2588 Montgomery County Community











# The 2588 Montgomery County Community