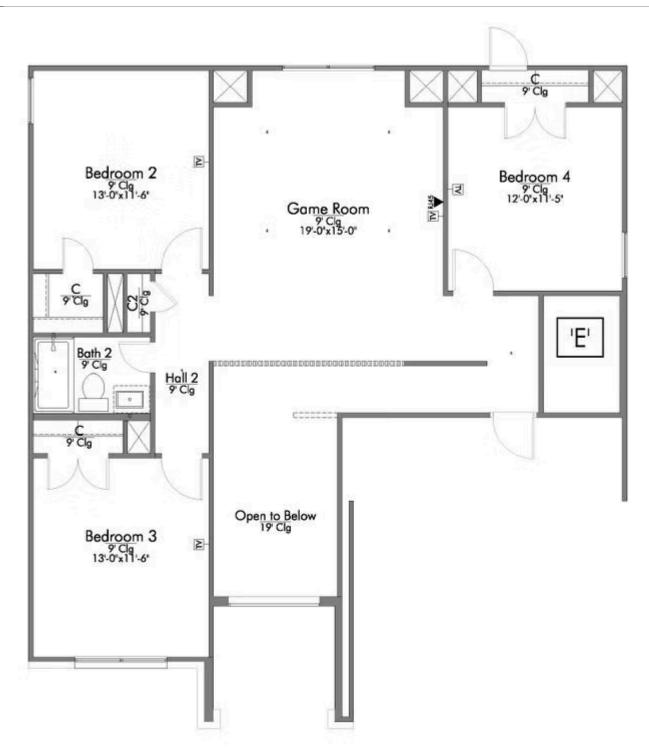

Looking to wow your visitors? You are instantly going to fall in love with this luxurious 4 bedroom, 2.5 bath home! The curb appeal of this home is to die for and the entrance to this home is truly stunning. Welcomed by an 8-foot door, you're immediately greeted by a grand 18-foot foyer. Once inside, you will be wowed by the spacious and thoughtful layout, a large utility room, and all of the natural light let in by the windows in the breakfast nook and living room. Also on the main floor is an oversized primary bedroom suite with a walk-in closet that dreams are made of. Upstairs, you will find spacious secondary bedrooms and a loft that your family will love.