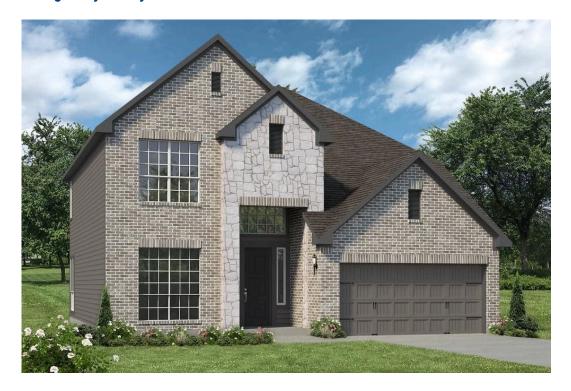

Looking to wow your visitors? You are instantly going to fall in love with this luxurious 4 bedroom, 2.5 bath home! The curb appeal of this home is to die for and the entrance to this home is truly stunning. Welcomed by an 8-foot door, you're immediately greeted by a grand 18-foot foyer. Once inside, you will be wowed by the spacious and thoughtful layout, a large utility room, and all of the natural light let in by the windows in the breakfast nook and living room. Also on the main floor is an oversized primary bedroom suite with a walk-in closet that dreams are made of. Upstairs, you will find spacious secondary bedrooms and a loft that your family will love.