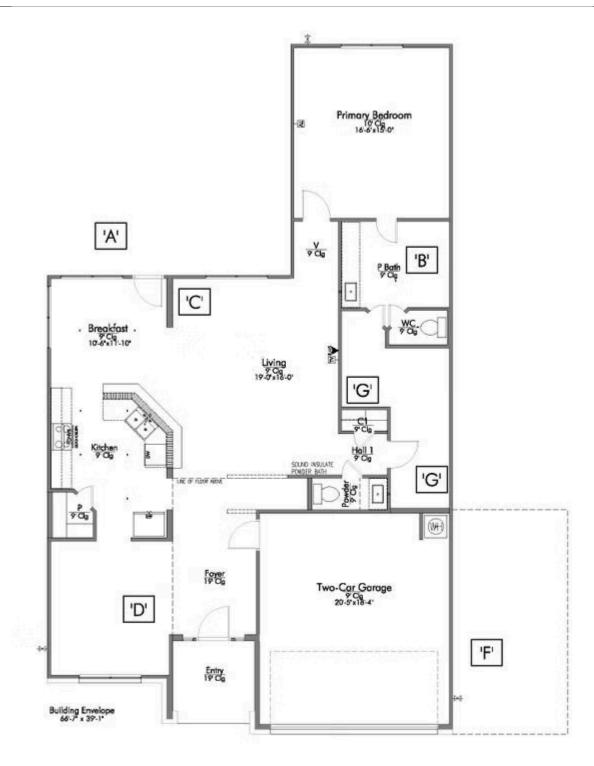

Looking to wow your visitors? You are instantly going to fall in love with this luxurious 4 bedroom, 2.5 bath home! The curb appeal of this home is to die for and the entrance to this home is truly stunning. Welcomed by an 8-foot door, you're immediately greeted by a grand 18-foot foyer. Once inside, you will be wowed by the spacious and thoughtful layout, a large utility room, and all of the natural light let in by the windows in the breakfast nook and living room. Also on the main floor is an oversized primary bedroom suite with a walk-in closet that dreams are made of. Upstairs, you will find spacious secondary bedrooms and a loft that your family will love.