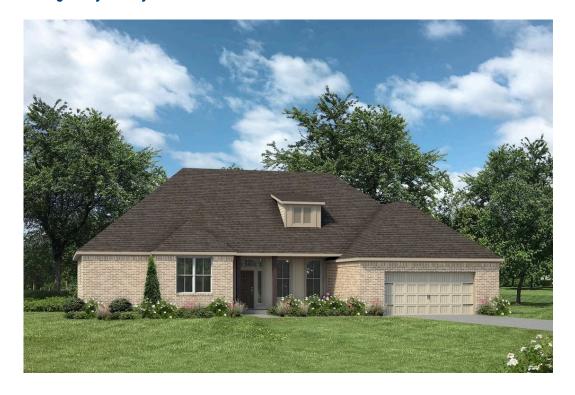

## The 2768

**Montgomery County** 

PRICE FROM:

\$306,900

2,283 Ft<sup>2</sup>

4 Bedrooms

3 Bathrooms

2 Car Garage

Step into the 2768, a beautifully designed home that balances openness with privacy to create the perfect space for family living and entertaining.

The large front porch welcomes you into a foyer. To your right, you'll find an open yet private dining room, cleverly positioned to maintain both elegance and functionality. From here, the home flows seamlessly into a spacious living room, offering plenty of space for relaxation and gatherings.