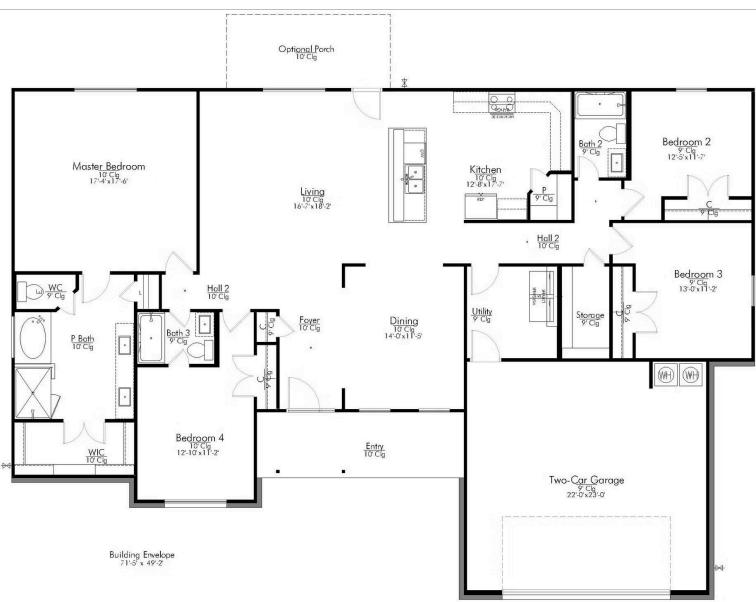

Step into the 2768, a beautifully designed home that balances openness with privacy to create the perfect space for family living and entertaining.

The large front porch welcomes you into a foyer. To your right, you'll find an open yet private dining room, cleverly positioned to maintain both elegance and functionality. From here, the home flows seamlessly into a spacious living room, offering plenty of space for relaxation and gatherings.

The kitchen, located just beyond the living room, is a chef's dream with an island, three-sided countertops, and a pantry conveniently located in the corner. This layout provides ample space for cooking, storage, and hosting.

Past the kitchen, a hallway leads to a utility room that connects to the garage, a generously sized storage room, two secondary bedrooms, and a shared full bathroom. This side of the home ensures convenience and practicality for family