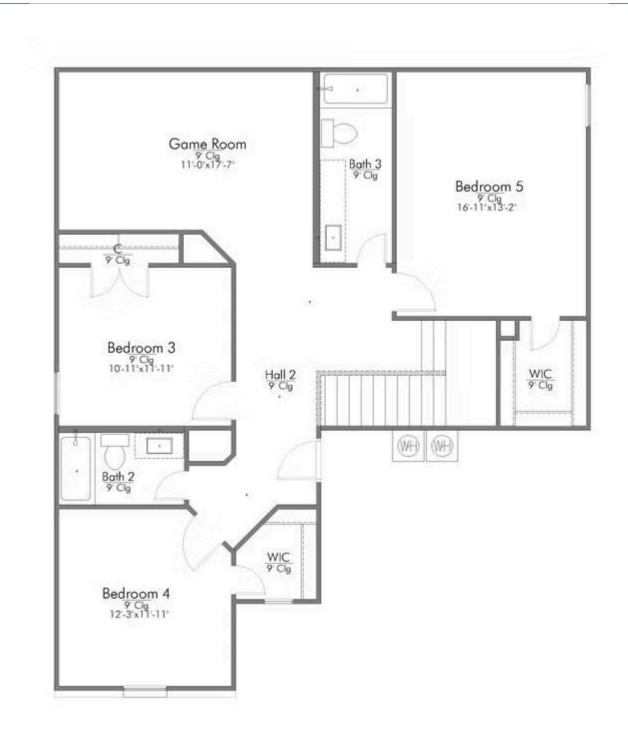

Some images shown may be from a previously built Stylecraft home of similar design. Actual options, colors, and selections may vary. Contact us for details!

This floor plan is one of our favorites because of the way the layout perfectly combines functionality and style! With 4 bedrooms and 3.5 baths, this home is inviting and endearing, while still remaining elegant. We think you will love the way the kitchen looks out into the dining room and living room, how inviting the master bedroom is with its vaulted ceilings, and how spacious each closet in the home is. The utility room acts as a traditional mudroom, connecting the kitchen to the garage. In the kitchen you'll find one of the largest pantries in our portfolio – with plenty of built-in storage to feed everyone in your family. Upstairs you'll find 3 additional bedrooms, a large game room that can be converted into a 5th bedroom, and 2 additional full baths.