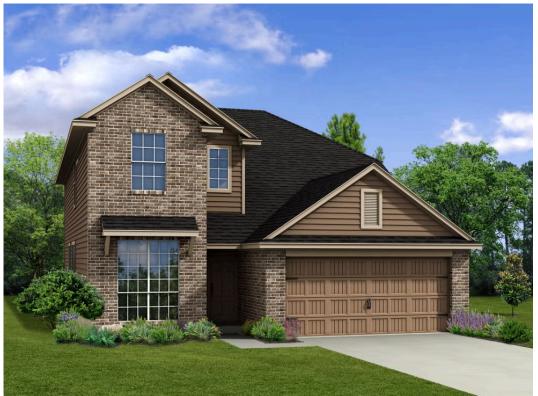

## The 2820

**Montgomery County** 

PRICE FROM:

\$336,900

2,823 Ft<sup>2</sup>

5 Bedrooms

3.5 Bathrooms

🗎 2 Car Garage

Some images shown may be from a previously built Stylecraft home of similar design. Actual options, colors, and selections may vary. Contact us for details!

This floor plan is one of our favorites because of the way the layout perfectly combines functionality and style! With 4 bedrooms and 3.5 baths, this home is inviting and endearing, while still remaining elegant. We think you will love the way the kitchen looks out into the dining room and living room, how inviting the master bedroom is with its vaulted ceilings, and how spacious each closet in the home is. The utility room acts as a traditional mudroom, connecting the kitchen to the garage. In the kitchen you'll find one of the largest pantries in our portfolio – with plenty of built-in storage to feed everyone in your family. Upstairs you'll find 3 additional bedrooms, a large game room that can be converted into a 5th bedroom, and 2 additional full baths.