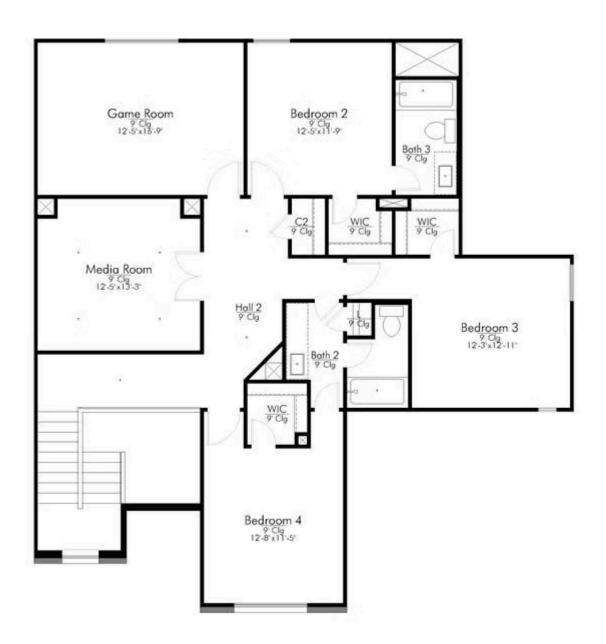

Downstairs, the entryway sets the tone for this welcoming home. To your left, you'll find a tucked-away staircase and a convenient coat closet. To the right, a spacious study with a large window creates the perfect space for a home office or private retreat. As you exit the study, you'll approach a powder room and a door leading to the two-car tandem garage, which offers additional storage or parking space.

From the garage, double access leads to a walk-through utility room that connects directly to the luxurious primary bedroom. The primary suite is a true haven, featuring a generously sized bedroom, a walk-in closet, and an en-suite bathroom designed for comfort