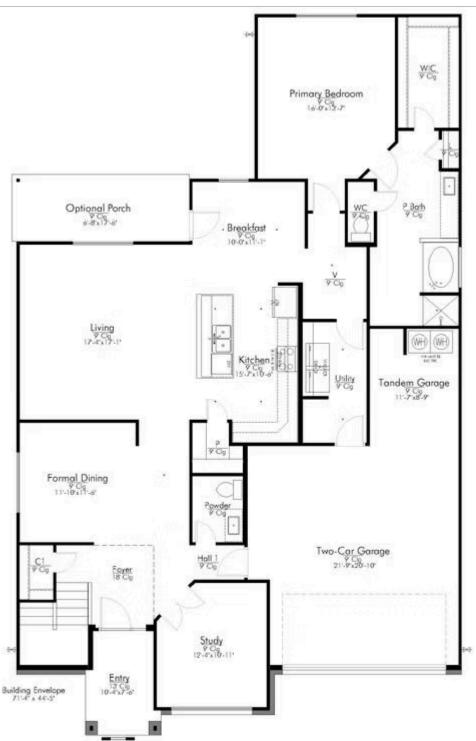

Downstairs, the entryway sets the tone for this welcoming home. To your left, you'll find a tucked-away staircase and a convenient coat closet. To the right, a spacious study with a large window creates the perfect space for a home office or private retreat. As you exit the study, you'll approach a powder room and a door leading to the two-car tandem garage, which offers additional storage or parking space.

From the garage, double access leads to a walk-through utility room that connects directly to the luxurious primary bedroom. The primary suite is a true haven, featuring a generously sized bedroom, a walk-in closet, and an en-suite bathroom designed for comfort