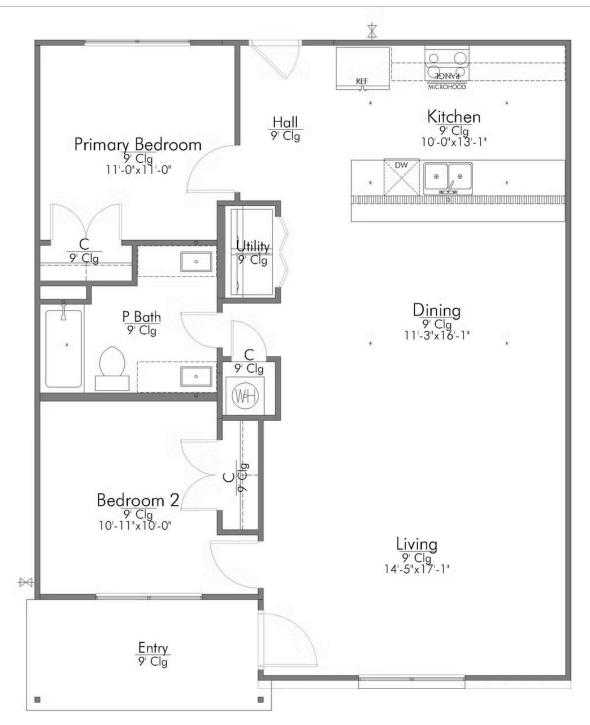

gn. Actual options, colors, and selections may vary. Contact us for details!

Showcasing our 2478 floorplan! Our exquisite 4 bed, 3 bath floorplan exemplifies the perfect blend of style, functionality, and comfort. To entertain with ease, the 2478 boasts an open-concept living area that seamlessly integrates with the kitchen, providing an inviting space for family gatherings. The Monroe floorplan is a stunning representation of functional and comfortable living. From the moment you walk through the front door, you are greeted with an open-concept living area that provides the perfect backdrop for gathering.

The kitchen is large for a home of this square footage, offering plenty of additional counters pace for prep work and storage. The sink











## The 1033 Polk County Community





Building Envelope 37'-10" x 30'-9"