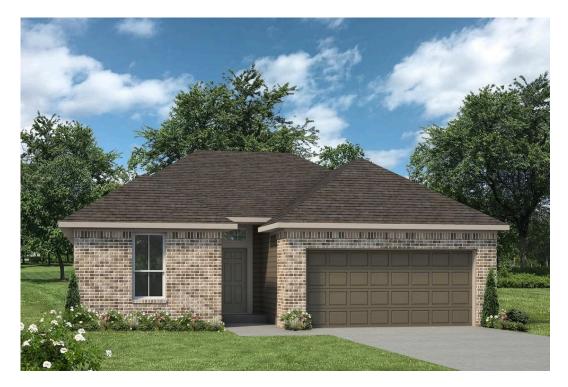

## The 1215

**Polk County** 

PRICE FROM:

\$164,900

1,225 Ft<sup>2</sup>

3 Bedrooms

2 Car Garage

Some images shown may be from a previously built Stylecraft home of similar design. Actual options, colors, and selections may vary. Contact us for details!

The 1215 is a practical yet beautiful home that prioritizes space and affordability. With 3 bedrooms, 2 bathrooms, and a large living area, the home feels grand and spacious. The open kitchen and dining area is spacious and welcoming, and the primary bedroom features a walk-in closet, ensuring plenty of storage space.

This lovely cottage-style home offers three exterior designs to choose from, providing plenty of options to personalize your space.

Stylecraft's included features lay the foundation for a beautiful home that you can customize to include all the features and finishes that