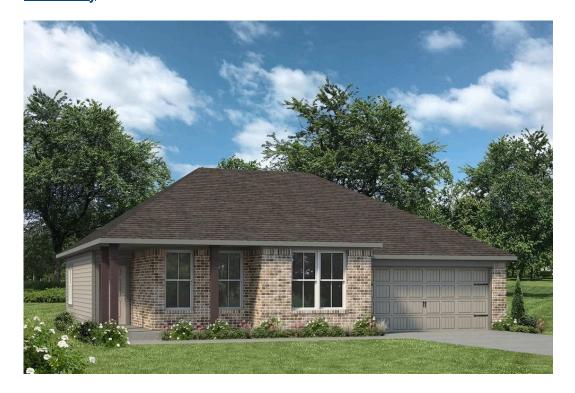

## The 1422

**Polk County** 

PRICE FROM:

\$209,900

1,445 Ft<sup>2</sup>

3 Bedrooms

2 Bathrooms

🔁 2 Car Garage

Some images shown may be from a previously built Stylecraft home of similar design. Actual options, colors, and selections may vary. Contact us for details!

Introducing The 1422 by Stylecraft On Your Lot, a beautifully designed 3 bed, 2 bath home with a split floor plan for optimal privacy. The open common space features a modern kitchen with an island that flows into the dining and living areas, perfect for family gatherings.