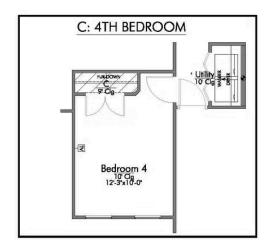

Some images shown may be from a previously built Stylecraft home of similar design. Actual options, colors, and selections may vary. Contact us for details!

If you're wanting options and flexibility, this floor plan is exactly what you're looking for! This beautiful 3 bedroom, 2 bath home is thoughtfully designed to have three different options for the front room: a formal dining room, study, or 4th bedroom. You'll absolutely love the way the kitchen seamlessly flows into the living room, giving you ample space to gather with your family. From the luxuriously large primary bedroom with seating area, to the exquisite selections Stylecraft offers, you are guaranteed to love this home!