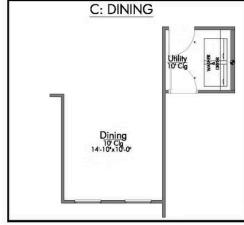

Some images shown may be from a previously built Stylecraft home of similar design. Actual options, colors, and selections may vary. Contact us for details!

If you're wanting options and flexibility, this floor plan is exactly what you're looking for! This beautiful 3 bedroom, 2 bath home is thoughtfully designed to have three different options for the front room: a formal dining room, study, or 4th bedroom. You'll absolutely love the way the kitchen seamlessly flows into the living room, giving you ample space to gather with your family. From the luxuriously large primary bedroom with seating area, to the exquisite selections Stylecraft offers, you are guaranteed to love this home!