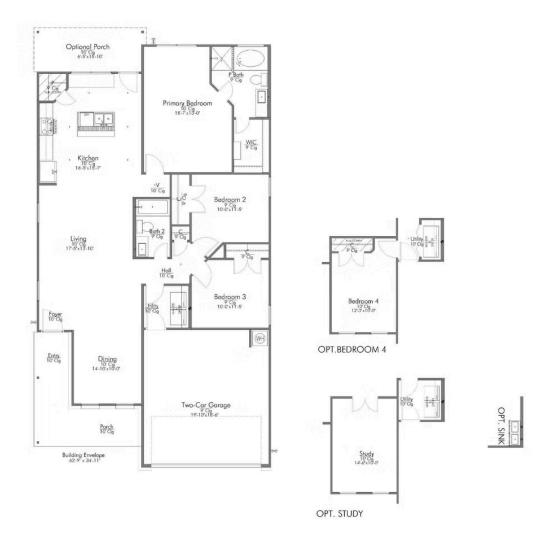

Some images shown may be from a previously built Stylecraft home of similar design. Actual options, colors, and selections may vary. Contact us for details!

If you're wanting options and flexibility, this floor plan is exactly what you're looking for! This beautiful 3 bedroom, 2 bath home is thoughtfully designed to have three different options for the front room: a formal dining room, study, or 4th bedroom. You'll absolutely love the way the kitchen seamlessly flows into the living room, giving you ample space to gather with your family. From the luxuriously large primary bedroom with seating area, to the exquisite selections Stylecraft offers, you are guaranteed to love this home!

### S1475