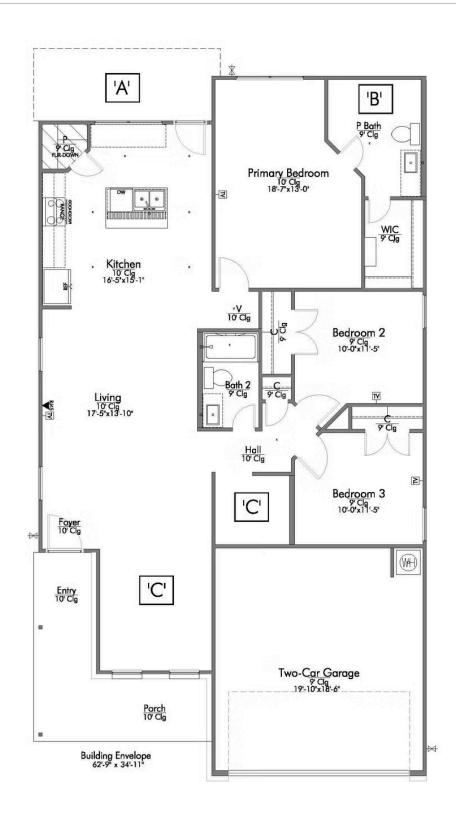

Some images shown may be from a previously built Stylecraft home of similar design. Actual options, colors, and selections may vary. Contact us for details!

If you're wanting options and flexibility, this floor plan is exactly what you're looking for! This beautiful 3 bedroom, 2 bath home is thoughtfully designed to have three different options for the front room: a formal dining room, study, or 4th bedroom. You'll absolutely love the way the kitchen seamlessly flows into the living room, giving you ample space to gather with your family. From the luxuriously large primary bedroom with seating area, to the exquisite selections Stylecraft offers, you are guaranteed to love this home!

### 1475