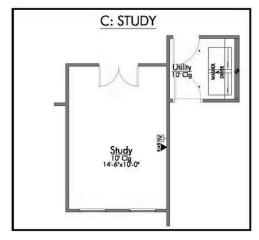

Some images shown may be from a previously built Stylecraft home of similar design. Actual options, colors, and selections may vary. Contact us for details!

If you're wanting options and flexibility, this floor plan is exactly what you're looking for! This beautiful 3 bedroom, 2 bath home is thoughtfully designed to have three different options for the front room: a formal dining room, study, or 4th bedroom. You'll absolutely love the way the kitchen seamlessly flows into the living room, giving you ample space to gather with your family. From the luxuriously large primary bedroom with seating area, to the exquisite selections Stylecraft offers, you are guaranteed to love this home!