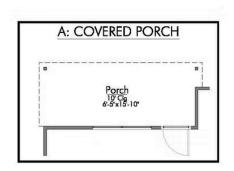

Some images shown may be from a previously built Stylecraft home of similar design. Actual options, colors, and selections may vary. Contact us for details!

If you're wanting options and flexibility, this floor plan is exactly what you're looking for! This beautiful 3 bedroom, 2 bath home is thoughtfully designed to have three different options for the front room: a formal dining room, study, or 4th bedroom. You'll absolutely love the way the kitchen seamlessly flows into the living room, giving you ample space to gather with your family. From the luxuriously large primary bedroom with seating area, to the exquisite selections Stylecraft offers, you are guaranteed to love this home!