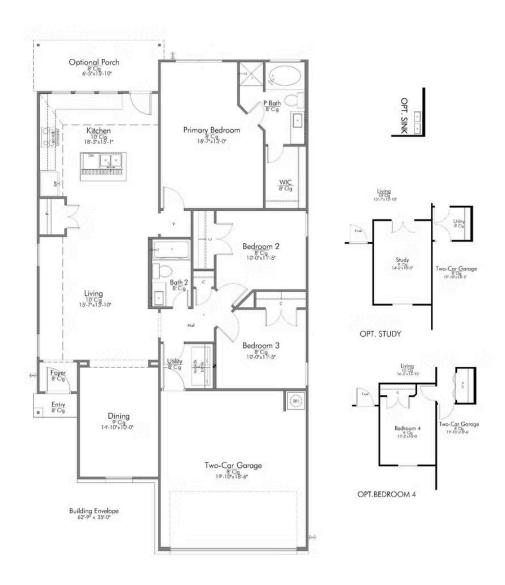

#### The 1475

**Polk County** 

PRICE FROM:

\$209,900

1,509 Ft<sup>2</sup>

3 Bedrooms

2 Bathrooms

🔁 2 Car Garage

Some images shown may be from a previously built Stylecraft home of similar design. Actual options, colors, and selections may vary. Contact us for details!

If you're wanting options and flexibility, this floor plan is exactly what you're looking for! This beautiful 3 bedroom, 2 bath home is thoughtfully designed to have three different options for the front room: a formal dining room, study, or 4th bedroom. You'll absolutely love the way the kitchen seamlessly flows into the living room, giving you ample space to gather with your family. From the luxuriously large primary bedroom with seating area, to the exquisite selections Stylecraft offers, you are guaranteed to love this home!