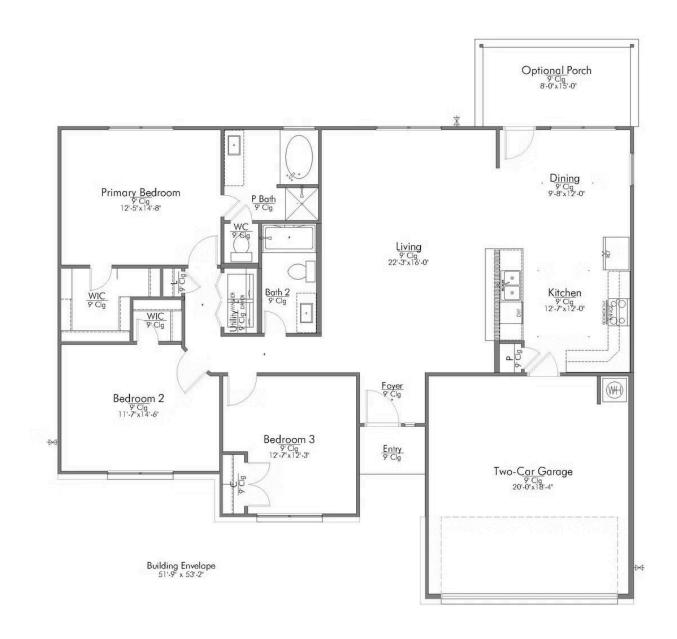

## The 1500

**Polk County** 

PRICE FROM:

\$217,900

1,548 Ft<sup>2</sup>

3 Bedrooms

2 Bathrooms

2 Car Garage

Some images shown may be from a previously built Stylecraft home of similar design. Actual options, colors, and selections may vary. Contact us for details!

Welcome to The 1500 by Stylecraft On Your Lot! Step into the foyer and be greeted by an inviting open common space. The kitchen, featuring a convenient peninsula with a sink, flows seamlessly into the dining room, which offers easy access to the backyard–perfect for indoor-outdoor living.