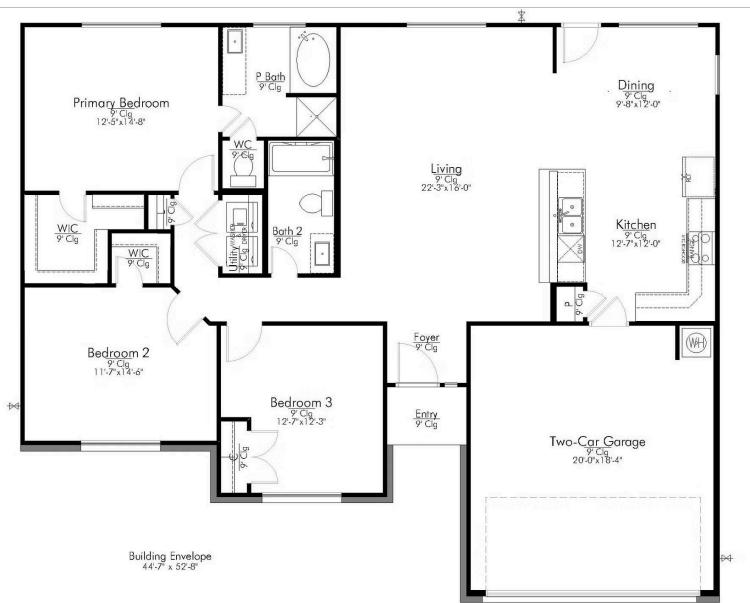

## The 1500 Polk County Community

Some images shown may be from a previously built Stylecraft home of similar design. Actual options, colors, and selections may vary. Contact us for details!

Welcome to The 1500 by Stylecraft On Your Lot! Step into the foyer and be greeted by an inviting open common space. The kitchen, featuring a convenient peninsula with a sink, flows seamlessly into the dining room, which offers easy access to the backyard–perfect for indoor-outdoor living.