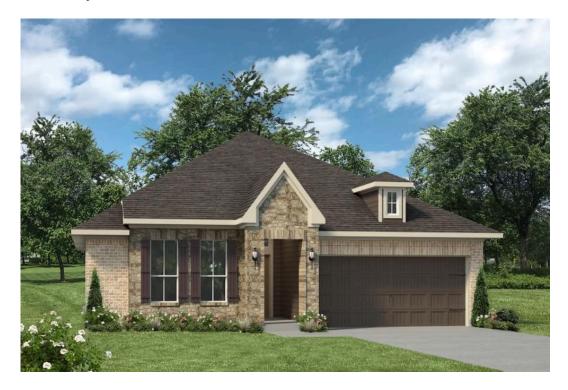

## The 1514

**Polk County** 

PRICE FROM:

\$216,900

1,517 Ft<sup>2</sup>

3 Bedrooms

2 Bathrooms

2 Car Garage

Some images shown may be from a previously built Stylecraft home of similar design. Actual options, colors, and selections may vary. Contact us for details!

A popular choice among families seeking large gathering spaces and ample storage, the Bedford offers luxury living with 3 bedrooms and 2 baths. This beautiful home features large secondary bedrooms with walk-in closets. Open living, dining and kitchen provides abundant space, without all of the cost. Picture yourself washing your dishes as you look out your window as your children play after dinner. The primary bedroom suite is fit for a king-sized bed, and features a large walk-in closet.