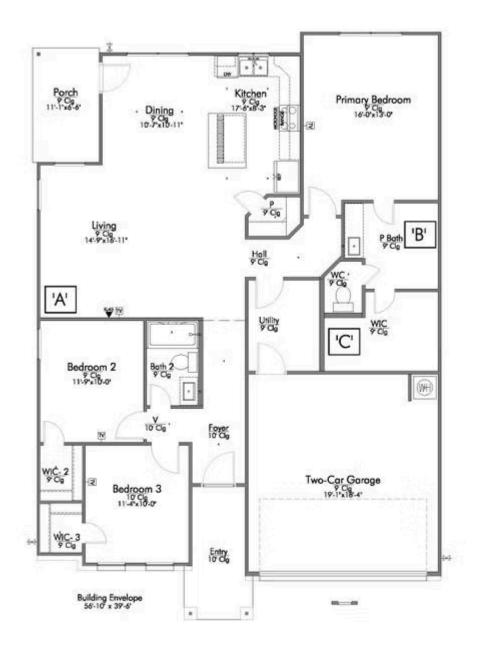

## The 1514

**Polk County** 

PRICE FROM:

\$216,900

1,517 Ft<sup>2</sup>

3 Bedrooms

2 Bathrooms

2 Car Garage

Some images shown may be from a previously built Stylecraft home of similar design. Actual options, colors, and selections may vary. Contact us for details!

A popular choice among families seeking large gathering spaces and ample storage, the Bedford offers luxury living with 3 bedrooms and 2 baths. This beautiful home features large secondary bedrooms with walk-in closets. Open living, dining and kitchen provides abundant space, without all of the cost. Picture yourself washing your dishes as you look out your window as your children play after dinner. The primary bedroom suite is fit for a king-sized bed, and features a large walk-in closet.