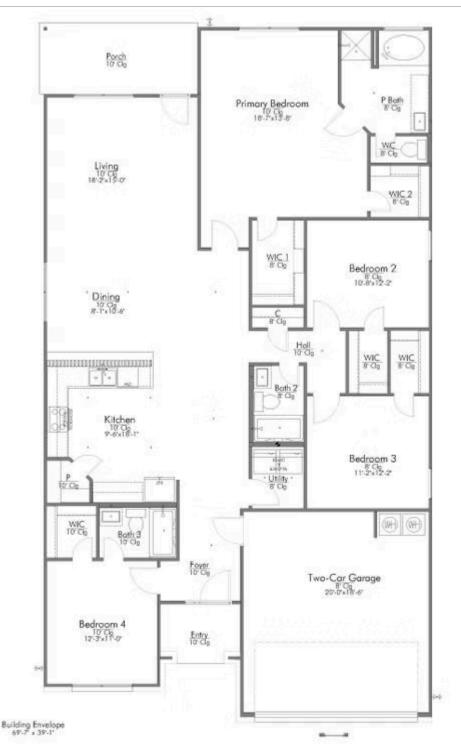

## The 2082

**Polk County** 

PRICE FROM:

\$255,900

2.043 Ft<sup>2</sup>

4 Bedrooms

3 Bathrooms

🖴 2 Car Garage

Some images shown may be from a previously built Stylecraft home of similar design. Actual options, colors, and selections may vary. Contact us for details!

This 4 bedroom, 2 bath home is exactly what you've been looking for. It's the perfect home for a multi-generational family, those looking for a private space for guests, or added privacy for one of your children. With walk-in closets in every bedroom and dual walk-in closets in the primary, you won't run out of storage space. Walk into your open concept living area, where you'll have more than enough room to cuddle up or host all of your friends and family.