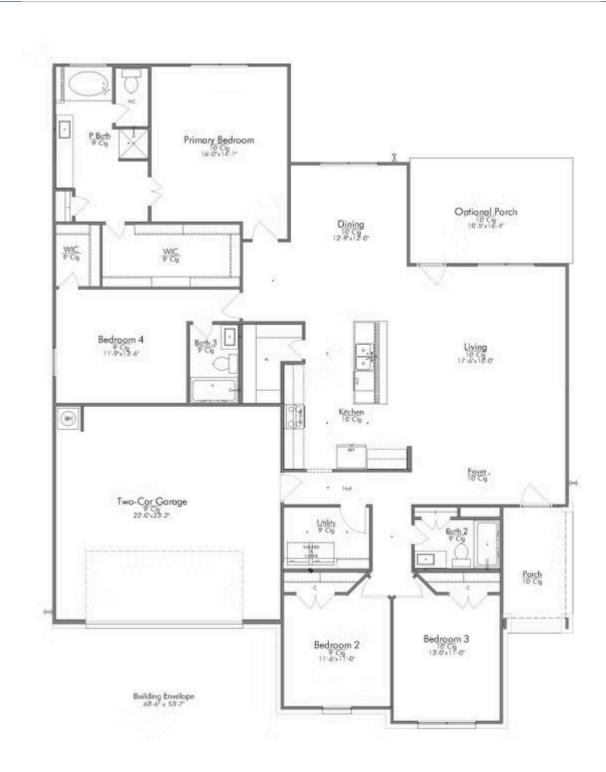

Prepare to be swept away by the luxurious and spacious one-story, 4 bedroom, 3 bath floor plan that will capture your heart. The intelligent design of this home maximizes the amount of living space available on a single floor. Step inside and be amazed by the open concept kitchen, living, and dining room combination which provides a stunning backdrop for entertaining and family gatherings. With a large center island, and walk-in pantry - the kitchen acts as the heart of this home.

The primary suite is a standout feature of this home. The abundance of natural light pouring in from the large windows creates a warm