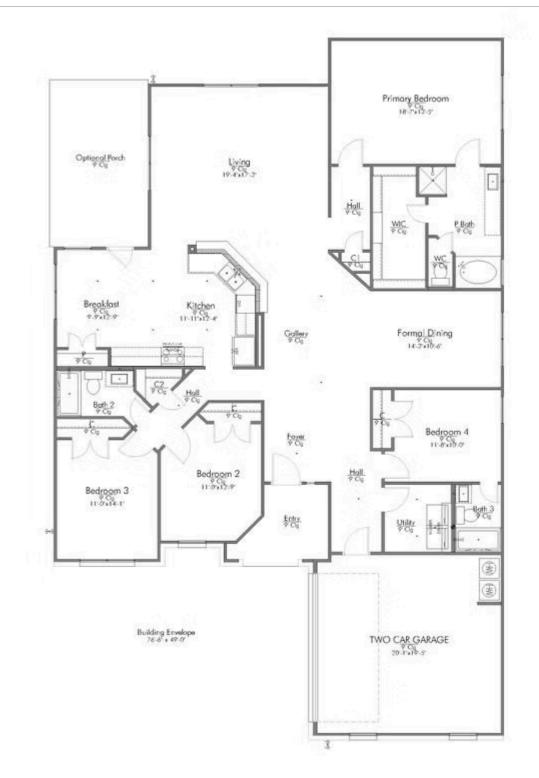

Upon entry, you'll find a private hallway to the right, leading to a fourth bedroom with its own bathroom—an ideal guest suite or secluded retreat. The utility room and access to the side-load two-car garage are also conveniently located along this hallway.

Straight ahead from the entry, the home opens into a spacious, light-filled formal dining room, which seamlessly flows into the kitchen. The kitchen is both stylish and practical, featuring a cornered island, ample counter space, and a pantry tucked behind the adjoining breakfast nook. The breakfast nook, with its backyard access, provides the perfect space for casual meals or morning coffee.