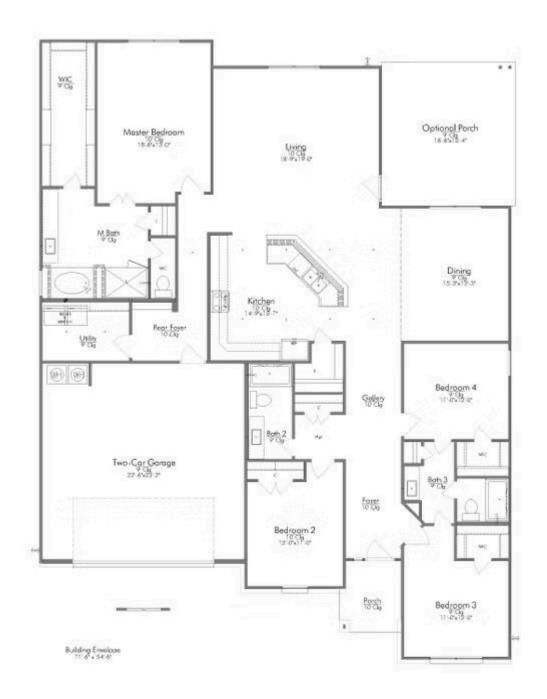

The charm and functionality of this 4 bedroom, 3 bath home is truly inviting. We love the luxurious feel of this one-story home. The abundant counter space and storage in the kitchen, which opens to your expansive and well-lit living room combine to create the perfect gathering space for your family. The galley-style hallway entrance leads you to the formal dining and through the living area you'll find the large covered back porch. Each bedroom is thoughtfully designed, to include large closets, and an additional ensuite bath. Your master suite is finished with dual walk-in closets, an oversized corner garden tub, and dual master vanities.