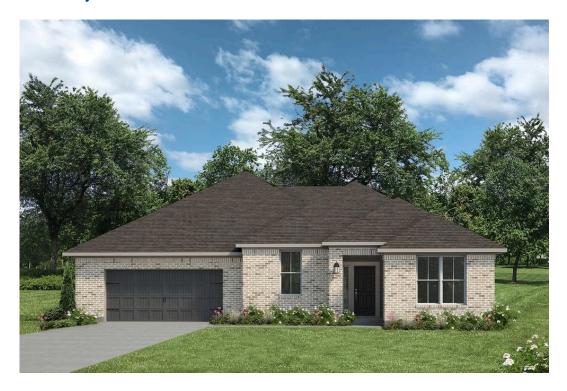

## The 2483

## **Polk County**

PRICE FROM:

\$304,900

2,551 Ft<sup>2</sup>

4 Bedrooms

3 Bathrooms

2 Car Garage

Some images shown may be from a previously built Stylecraft home of similar design. Actual options, colors, and selections may vary. Contact us for details!

The charm and functionality of this 4 bedroom, 3 bath home is truly inviting. We love the luxurious feel of this one-story home. The abundant counter space and storage in the kitchen, which opens to your expansive and well-lit living room combine to create the perfect gathering space for your family. The galley-style hallway entrance leads you to the formal dining and through the living area you'll find the large covered back porch. Each bedroom is thoughtfully designed, to include large closets, and an additional ensuite bath. Your master suite is finished with dual walk-in closets, an oversized corner garden tub, and dual master vanities.