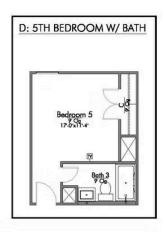

#### Some images shown may be from a previously built Stylecraft home of similar design. Actual options, colors, and selections may vary. Contact us for details!

New and improved! Walk into perfection in this spacious, welcoming floor plan! With a formal study, new open kitchen layout, formal dining area, and living room that flow together seamlessly, this floor plan is sure to please those looking for the ideal family home! The Livingston offers a large media room for kids and adults alike. Our favorite feature is a little surprise that's on the second story of the home that you'll just have to see for yourself.