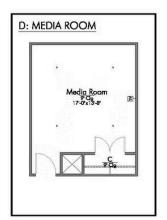

#### Some images shown may be from a previously built Stylecraft home of similar design. Actual options, colors, and selections may vary. Contact us for details!

New and improved! Walk into perfection in this spacious, welcoming floor plan! With a formal study, new open kitchen layout, formal dining area, and living room that flow together seamlessly, this floor plan is sure to please those looking for the ideal family home! The Livingston offers a large media room for kids and adults alike. Our favorite feature is a little surprise that's on the second story of the home that you'll just have to see for yourself.