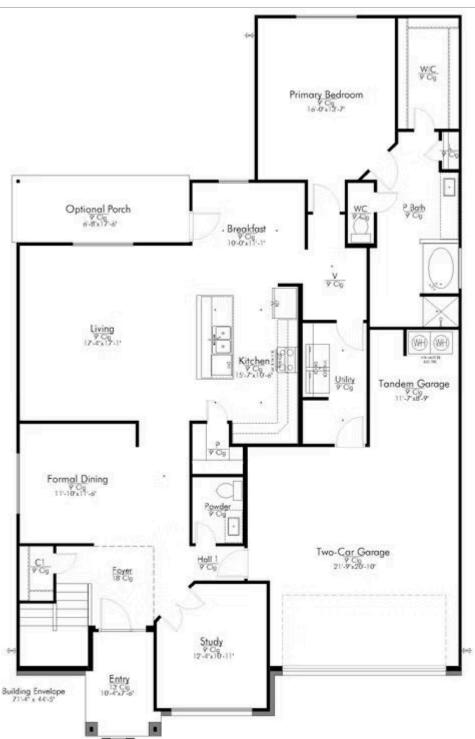

Downstairs, the entryway sets the tone for this welcoming home. To your left, you'll find a tucked-away staircase and a convenient coat closet. To the right, a spacious study with a large window creates the perfect space for a home office or private retreat. As you exit the study, you'll approach a powder room and a door leading to the two-car tandem garage, which offers additional storage or parking space.

From the garage, double access leads to a walk-through utility room that connects directly to the luxurious primary bedroom. The primary suite is a true haven, featuring a generously sized bedroom, a walk-in closet, and an en-suite bathroom designed for comfort