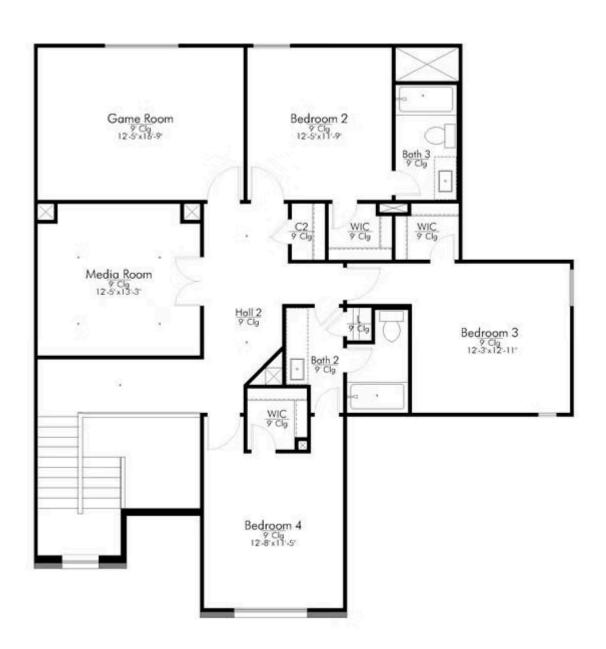

From the garage, double access leads to a walk-through utility room that connects directly to the luxurious primary bedroom. The primary suite is a true haven, featuring a generously sized bedroom, a walk-in closet, and an en-suite bathroom designed for comfort