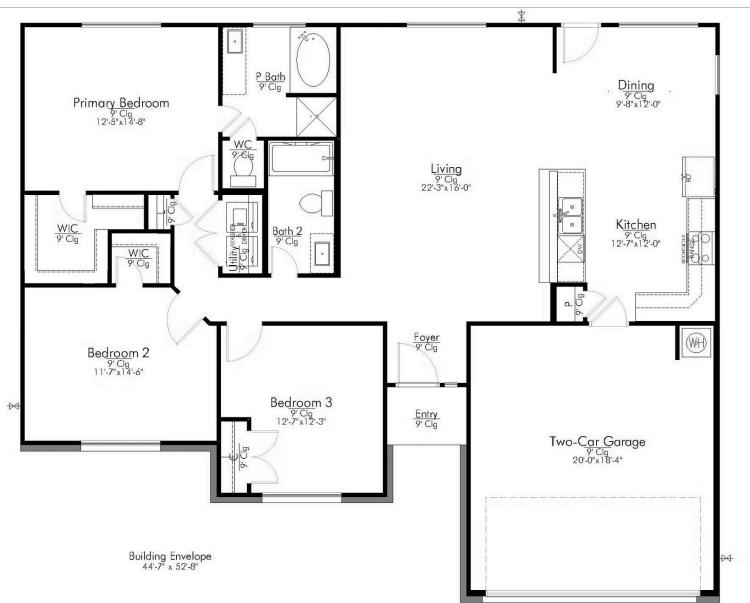

Welcome to The 1500 by Stylecraft On Your Lot! Step into the foyer and be greeted by an inviting open common space. The kitchen, featuring a convenient peninsula with a sink, flows seamlessly into the dining room, which offers easy access to the backyard–perfect for indoor-outdoor living.

# The 1500 Robertson County Community