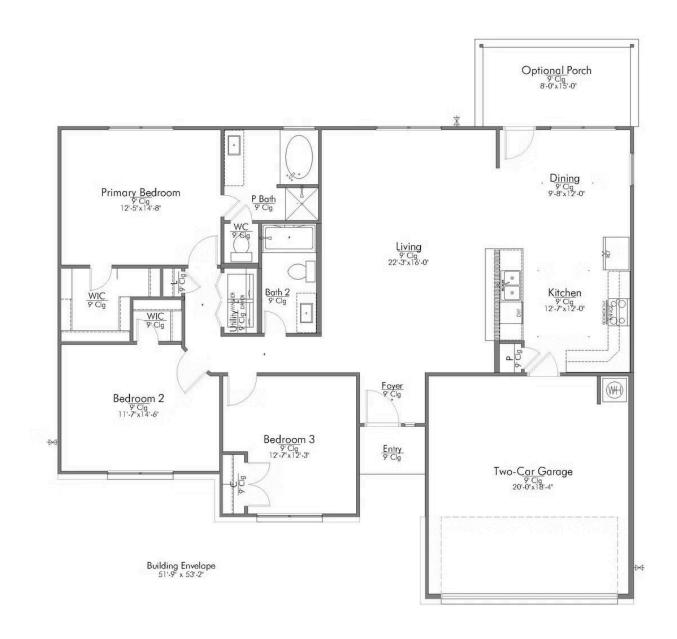

Welcome to The 1500 by Stylecraft On Your Lot! Step into the foyer and be greeted by an inviting open common space. The kitchen, featuring a convenient peninsula with a sink, flows seamlessly into the dining room, which offers easy access to the backyard–perfect for indoor-outdoor living.