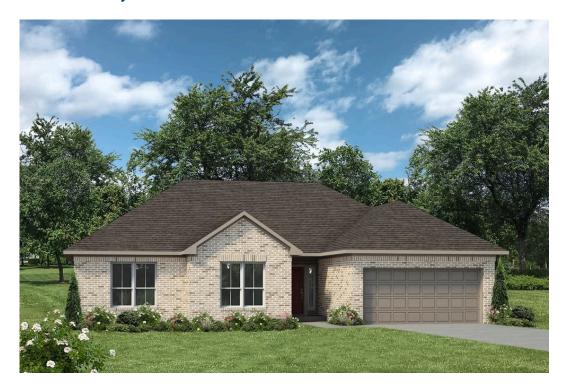

### The 1500

### **Robertson County**

PRICE FROM:

\$219,900

1,548 Ft<sup>2</sup>

3 Bedrooms

2 Bathrooms

2 Car Garage

Some images shown may be from a previously built Stylecraft home of similar design. Actual options, colors, and selections may vary. Contact us for details!

Welcome to The 1500 by Stylecraft On Your Lot! Step into the foyer and be greeted by an inviting open common space. The kitchen, featuring a convenient peninsula with a sink, flows seamlessly into the dining room, which offers easy access to the backyard–perfect for indoor-outdoor living.