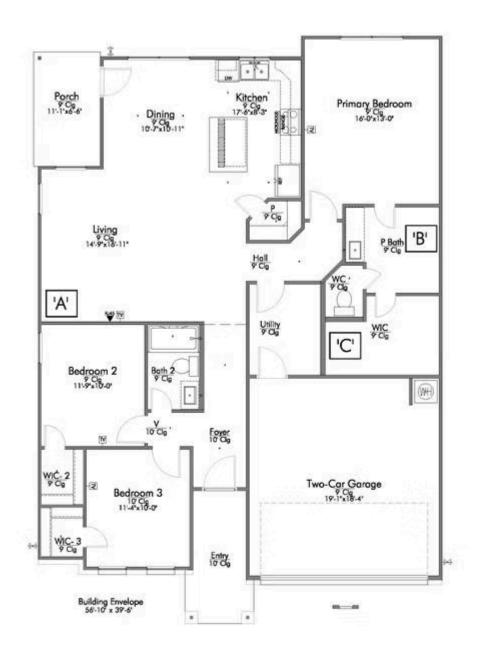

## **Robertson County**

PRICE FROM:

\$218,900

1,517 Ft<sup>2</sup>

3 Bedrooms

2 Bathrooms

2 Car Garage

Some images shown may be from a previously built Stylecraft home of similar design. Actual options, colors, and selections may vary. Contact us for details!

A popular choice among families seeking large gathering spaces and ample storage, the Bedford offers luxury living with 3 bedrooms and 2 baths. This beautiful home features large secondary bedrooms with walk-in closets. Open living, dining and kitchen provides abundant space, without all of the cost. Picture yourself washing your dishes as you look out your window as your children play after dinner. The primary bedroom suite is fit for a king-sized bed, and features a large walk-in closet.