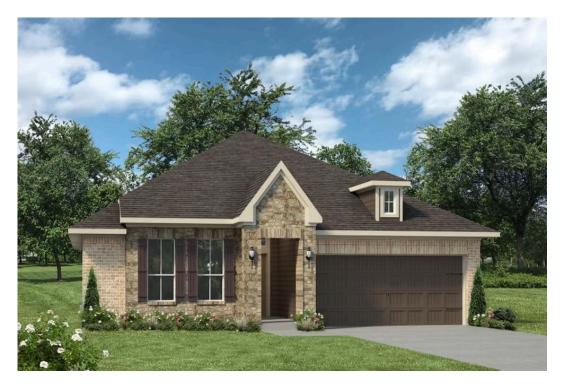

## The 1514

## **Robertson County**

PRICE FROM:

\$218,900

1,517 Ft<sup>2</sup>

3 Bedrooms

2 Bathrooms

2 Car Garage

Some images shown may be from a previously built Stylecraft home of similar design. Actual options, colors, and selections may vary. Contact us for details!

A popular choice among families seeking large gathering spaces and ample storage, the Bedford offers luxury living with 3 bedrooms and 2 baths. This beautiful home features large secondary bedrooms with walk-in closets. Open living, dining and kitchen provides abundant space, without all of the cost. Picture yourself washing your dishes as you look out your window as your children play after dinner. The primary bedroom suite is fit for a king-sized bed, and features a large walk-in closet.