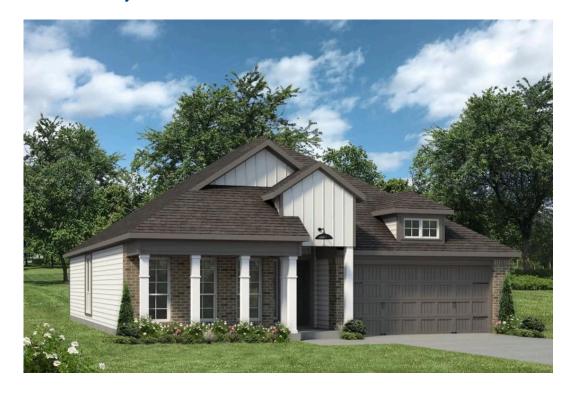

## The 1818

## **Robertson County**

PRICE FROM:

\$237,900

1,841 Ft<sup>2</sup>

3 Bedrooms

2 Bathrooms

🔁 2 Car Garage

Some images shown may be from a previously built Stylecraft home of similar design. Actual options, colors, and selections may vary. Contact us for details!

If charm and elegance are what you're looking for – Welcome home! A favorite of many, the Sloane has several features that make it stand out from the rest. From the moment you see the exterior, you're captivated. Interior features include dual living areas to use as you choose, a large kitchen with granite-topped island that is open through the dining and living room, stunning windows flowing with natural light, an optional study alcove, and a spacious primary suite.