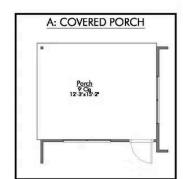

If charm and elegance are what you're looking for – Welcome home! A favorite of many, the Sloane has several features that make it stand out from the rest. From the moment you see the exterior, you're captivated. Interior features include dual living areas to use as you choose, a large kitchen with granite-topped island that is open through the dining and living room, stunning windows flowing with natural light, an optional study alcove, and a spacious primary suite.