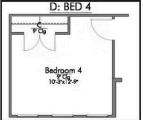

If charm and elegance are what you're looking for – Welcome home! A favorite of many, the Sloane has several features that make it stand out from the rest. From the moment you see the exterior, you're captivated. Interior features include dual living areas to use as you choose, a large kitchen with granite-topped island that is open through the dining and living room, stunning windows flowing with natural light, an optional study alcove, and a spacious primary suite.