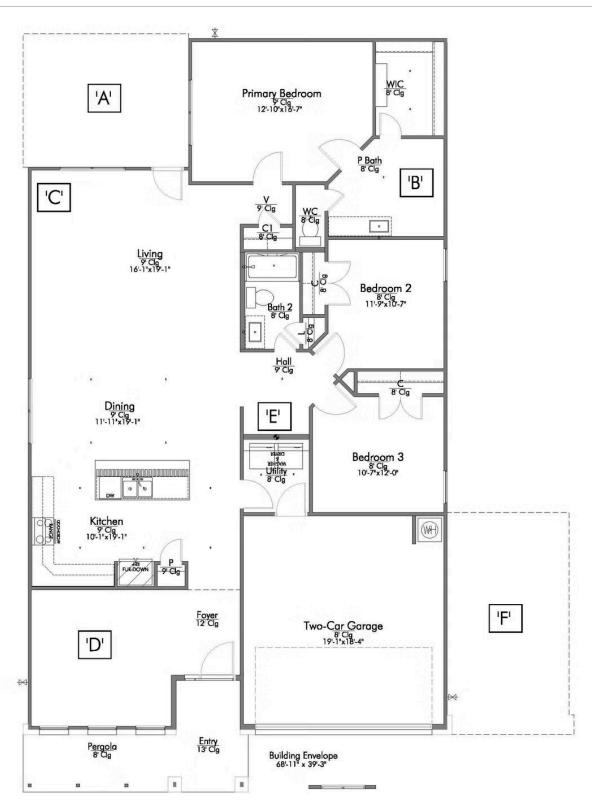

## The 1818 Robertson County Community

## The 1818 Robertson County Community

HH

F: 3RD CAR GARAGE