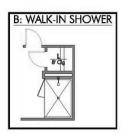

If charm and elegance are what you're looking for – Welcome home! A favorite of many, the Sloane has several features that make it stand out from the rest. From the moment you see the exterior, you're captivated. Interior features include dual living areas to use as you choose, a large kitchen with granite-topped island that is open through the dining and living room, stunning windows flowing with natural light, an optional study alcove, and a spacious primary suite.