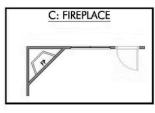

If charm and elegance are what you're looking for – Welcome home! A favorite of many, the Sloane has several features that make it stand out from the rest. From the moment you see the exterior, you're captivated. Interior features include dual living areas to use as you choose, a large kitchen with granite-topped island that is open through the dining and living room, stunning windows flowing with natural light, an optional study alcove, and a spacious primary suite.