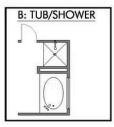

If charm and elegance are what you're looking for – Welcome home! A favorite of many, the Sloane has several features that make it stand out from the rest. From the moment you see the exterior, you're captivated. Interior features include dual living areas to use as you choose, a large kitchen with granite-topped island that is open through the dining and living room, stunning windows flowing with natural light, an optional study alcove, and a spacious primary suite.