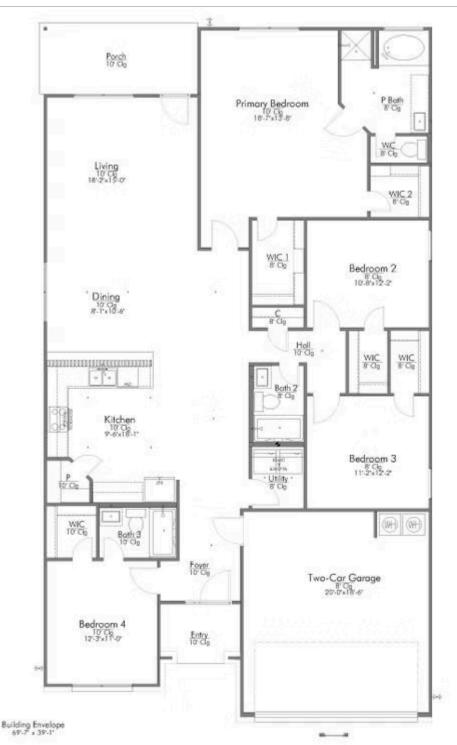

This 4 bedroom, 2 bath home is exactly what you've been looking for. It's the perfect home for a multi-generational family, those looking for a private space for guests, or added privacy for one of your children. With walk-in closets in every bedroom and dual walk-in closets in the primary, you won't run out of storage space. Walk into your open concept living area, where you'll have more than enough room to cuddle up or host all of your friends and family.