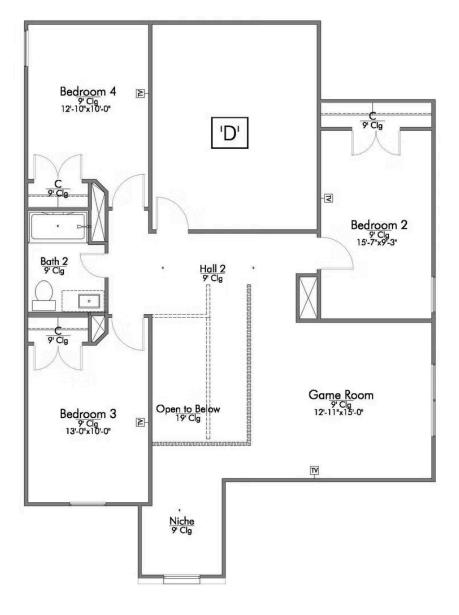

## The 2516 Robertson County

## Some images shown may be from a previously built Stylecraft home of similar design. Actual options, colors, and selections may vary. Contact us for details!

New and improved! Walk into perfection in this spacious, welcoming floor plan! With a formal study, new open kitchen layout, formal dining area, and living room that flow together seamlessly, this floor plan is sure to please those looking for the ideal family home! The Livingston offers a large media room for kids and adults alike. Our favorite feature is a little surprise that's on the second story of the home that you'll just have to see for yourself.