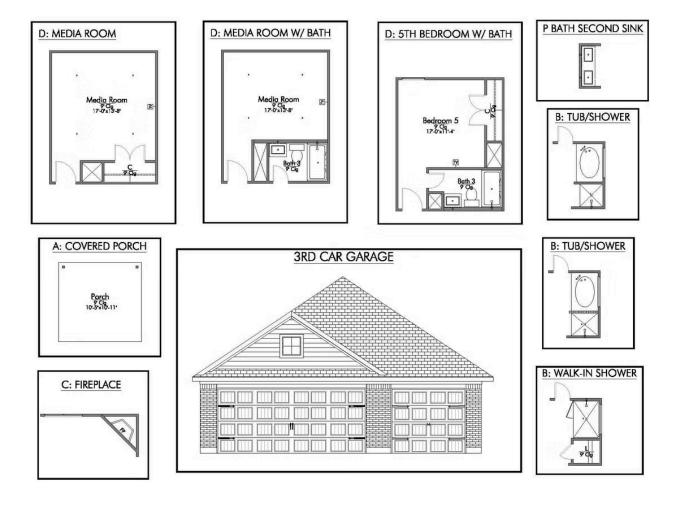

## The 2516 Robertson County

## Some images shown may be from a previously built Stylecraft home of similar design. Actual options, colors, and selections may vary. Contact us for details!

New and improved! Walk into perfection in this spacious, welcoming floor plan! With a formal study, new open kitchen layout, formal dining area, and living room that flow together seamlessly, this floor plan is sure to please those looking for the ideal family home! The Livingston offers a large media room for kids and adults alike. Our favorite feature is a little surprise that's on the second story of the home that you'll just have to see for yourself.