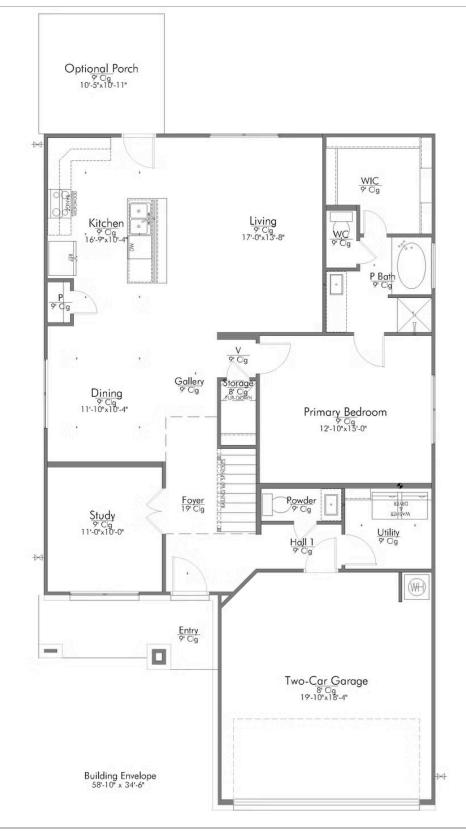

## The 2516 Robertson County

## Some images shown may be from a previously built Stylecraft home of similar design. Actual options, colors, and selections may vary. Contact us for details!

New and improved! Walk into perfection in this spacious, welcoming floor plan! With a formal study, new open kitchen layout, formal dining area, and living room that flow together seamlessly, this floor plan is sure to please those looking for the ideal family home! The Livingston offers a large media room for kids and adults alike. Our favorite feature is a little surprise that's on the second story of the home that you'll just have to see for yourself.