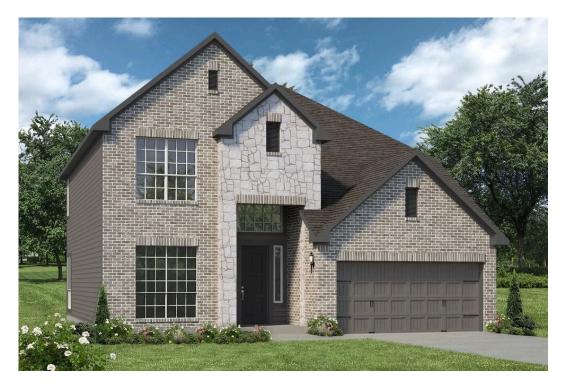

#### Some images shown may be from a previously built Stylecraft home of similar design. Actual options, colors, and selections may vary. Contact us for details!

Looking to wow your visitors? You are instantly going to fall in love with this luxurious 4 bedroom, 2.5 bath home! The curb appeal of this home is to die for and the entrance to this home is truly stunning. Welcomed by an 8-foot door, you're immediately greeted by a grand 18-foot foyer. Once inside, you will be wowed by the spacious and thoughtful layout, a large utility room, and all of the natural light let in by the windows in the breakfast nook and living room. Also on the main floor is an oversized primary bedroom suite with a walk-in closet that dreams are made of. Upstairs, you will find spacious secondary bedrooms and a loft that your family will love.