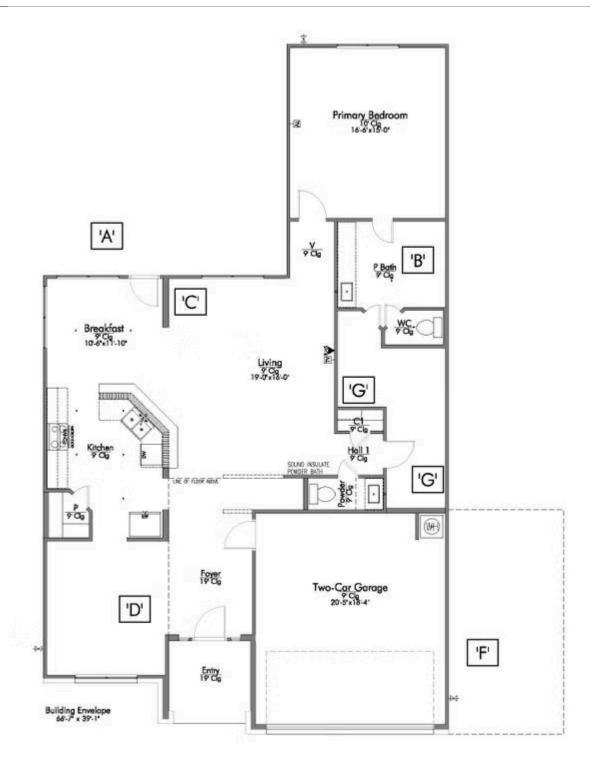

#### Some images shown may be from a previously built Stylecraft home of similar design. Actual options, colors, and selections may vary. Contact us for details!

Looking to wow your visitors? You are instantly going to fall in love with this luxurious 4 bedroom, 2.5 bath home! The curb appeal of this home is to die for and the entrance to this home is truly stunning. Welcomed by an 8-foot door, you're immediately greeted by a grand 18-foot foyer. Once inside, you will be wowed by the spacious and thoughtful layout, a large utility room, and all of the natural light let in by the windows in the breakfast nook and living room. Also on the main floor is an oversized primary bedroom suite with a walk-in closet that dreams are made of. Upstairs, you will find spacious secondary bedrooms and a loft that your family will love.