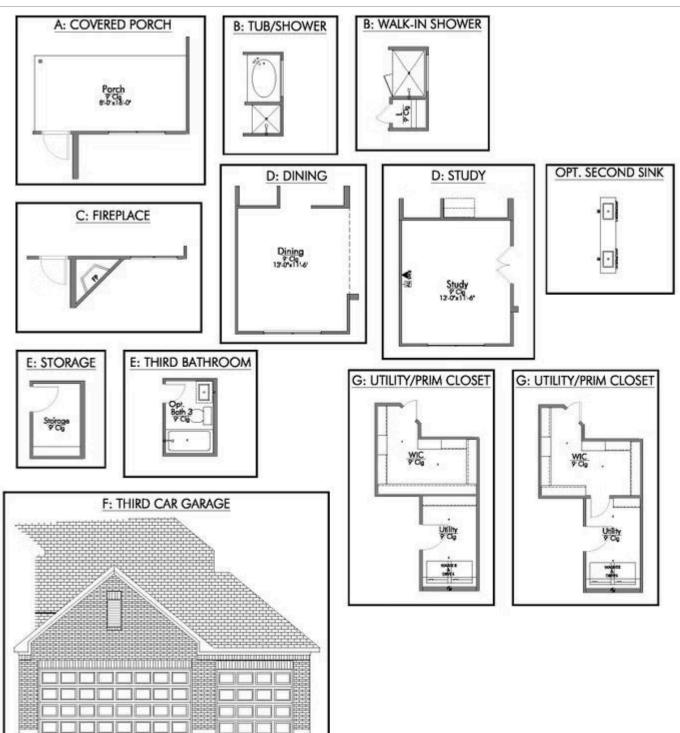

#### Some images shown may be from a previously built Stylecraft home of similar design. Actual options, colors, and selections may vary. Contact us for details!

Looking to wow your visitors? You are instantly going to fall in love with this luxurious 4 bedroom, 2.5 bath home! The curb appeal of this home is to die for and the entrance to this home is truly stunning. Welcomed by an 8-foot door, you're immediately greeted by a grand 18-foot foyer. Once inside, you will be wowed by the spacious and thoughtful layout, a large utility room, and all of the natural light let in by the windows in the breakfast nook and living room. Also on the main floor is an oversized primary bedroom suite with a walk-in closet that dreams are made of. Upstairs, you will find spacious secondary bedrooms and a loft that your family will love.