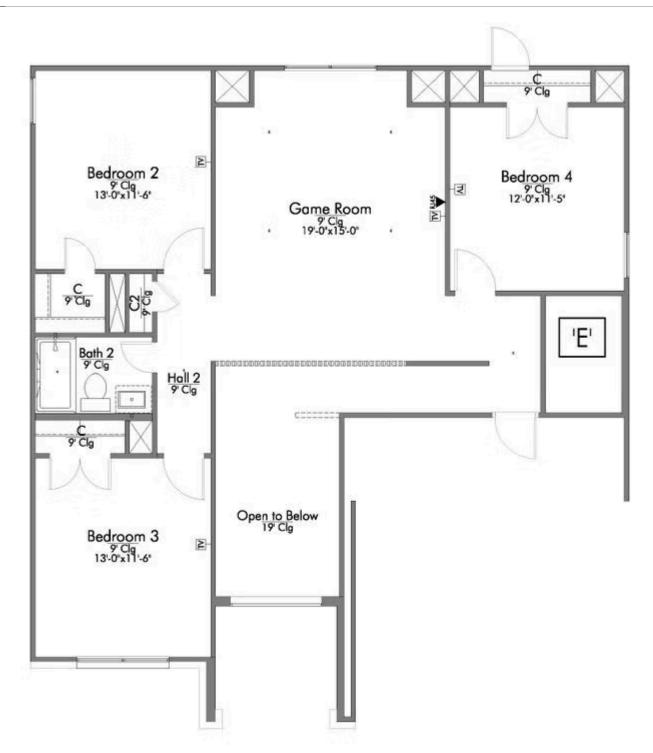

#### Some images shown may be from a previously built Stylecraft home of similar design. Actual options, colors, and selections may vary. Contact us for details!

Looking to wow your visitors? You are instantly going to fall in love with this luxurious 4 bedroom, 2.5 bath home! The curb appeal of this home is to die for and the entrance to this home is truly stunning. Welcomed by an 8-foot door, you're immediately greeted by a grand 18-foot foyer. Once inside, you will be wowed by the spacious and thoughtful layout, a large utility room, and all of the natural light let in by the windows in the breakfast nook and living room. Also on the main floor is an oversized primary bedroom suite with a walk-in closet that dreams are made of. Upstairs, you will find spacious secondary bedrooms and a loft that your family will love.