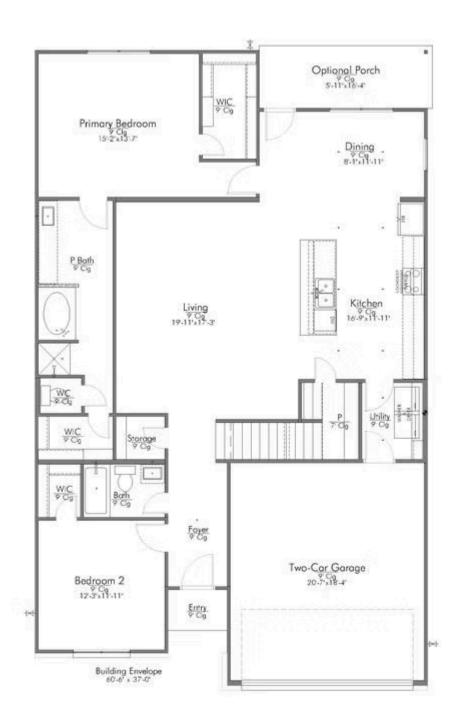

Some images shown may be from a previously built Stylecraft home of similar design. Actual options, colors, and selections may vary. Contact us for details!

This floor plan is one of our favorites because of the way the layout perfectly combines functionality and style! With 4 bedrooms and 3.5 baths, this home is inviting and endearing, while still remaining elegant. We think you will love the way the kitchen looks out into the dining room and living room, how inviting the master bedroom is with its vaulted ceilings, and how spacious each closet in the home is. The utility room acts as a traditional mudroom, connecting the kitchen to the garage. In the kitchen you'll find one of the largest pantries in our portfolio – with plenty of built-in storage to feed everyone in your family. Upstairs you'll find 3 additional bedrooms, a large game room that can be converted into a 5th bedroom, and 2 additional full baths.