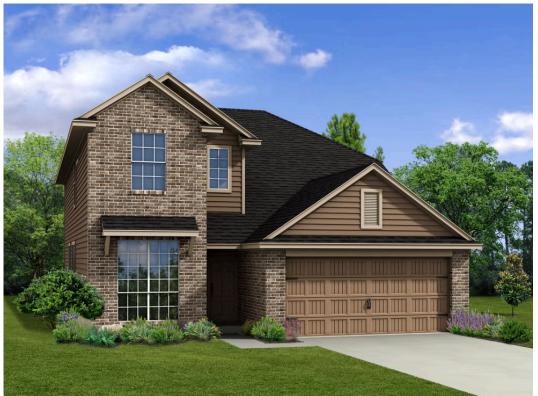

## The 2820

**Robertson County** 

PRICE FROM:

\$336,900

2,823 Ft<sup>2</sup>

**□** 5 Bedrooms

3.5 Bathrooms

🛱 2 Car Garage

Some images shown may be from a previously built Stylecraft home of similar design. Actual options, colors, and selections may vary. Contact us for details!

This floor plan is one of our favorites because of the way the layout perfectly combines functionality and style! With 4 bedrooms and 3.5 baths, this home is inviting and endearing, while still remaining elegant. We think you will love the way the kitchen looks out into the dining room and living room, how inviting the master bedroom is with its vaulted ceilings, and how spacious each closet in the home is. The utility room acts as a traditional mudroom, connecting the kitchen to the garage. In the kitchen you'll find one of the largest pantries in our portfolio – with plenty of built-in storage to feed everyone in your family. Upstairs you'll find 3 additional bedrooms, a large game room that can be converted into a 5th bedroom, and 2 additional full baths.