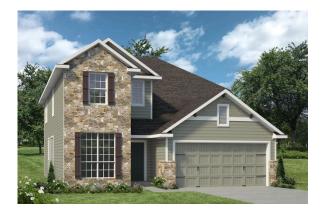

## The 2820

**Robertson County** 

PRICE FROM:

\$336,900

2,823 Ft<sup>2</sup>

**□** 5 Bedrooms

3.5 Bathrooms

🛱 2 Car Garage

Some images shown may be from a previously built Stylecraft home of similar design. Actual options, colors, and selections may vary. Contact us for details!

This floor plan is one of our favorites because of the way the layout perfectly combines functionality and style! With 4 bedrooms and 3.5 baths, this home is inviting and endearing, while still remaining elegant. We think you will love the way the kitchen looks out into the dining room and living room, how inviting the master bedroom is with its vaulted ceilings, and how spacious each closet in the home is. The utility room acts as a traditional mudroom, connecting the kitchen to the garage. In the kitchen you'll find one of the largest pantries in our portfolio – with plenty of built-in storage to feed everyone in your family. Upstairs you'll find 3 additional bedrooms, a large game room that can be converted into a 5th bedroom, and 2 additional full baths.