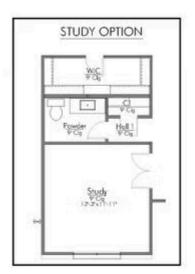

Some images shown may be from a previously built Stylecraft home of similar design. Actual options, colors, and selections may vary. Contact us for details!

This floor plan is one of our favorites because of the way the layout perfectly combines functionality and style! With 4 bedrooms and 3.5 baths, this home is inviting and endearing, while still remaining elegant. We think you will love the way the kitchen looks out into the dining room and living room, how inviting the master bedroom is with its vaulted ceilings, and how spacious each closet in the home is. The utility room acts as a traditional mudroom, connecting the kitchen to the garage. In the kitchen you'll find one of the largest pantries in our portfolio – with plenty of built-in storage to feed everyone in your family. Upstairs you'll find 3 additional bedrooms, a large game room that can be converted into a 5th bedroom, and 2 additional full baths.