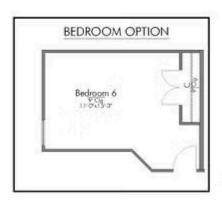

Some images shown may be from a previously built Stylecraft home of similar design. Actual options, colors, and selections may vary. Contact us for details!

This floor plan is one of our favorites because of the way the layout perfectly combines functionality and style! With 4 bedrooms and 3.5 baths, this home is inviting and endearing, while still remaining elegant. We think you will love the way the kitchen looks out into the dining room and living room, how inviting the master bedroom is with its vaulted ceilings, and how spacious each closet in the home is. The utility room acts as a traditional mudroom, connecting the kitchen to the garage. In the kitchen you'll find one of the largest pantries in our portfolio – with plenty of built-in storage to feed everyone in your family. Upstairs you'll find 3 additional bedrooms, a large game room that can be converted into a 5th bedroom, and 2 additional full baths.