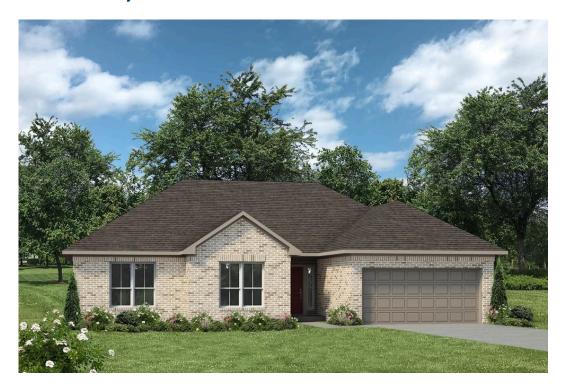

## The 1500

**San Jacinto County** 

PRICE FROM:

\$217,900

1,548 Ft<sup>2</sup>

3 Bedrooms

2 Bathrooms

2 Car Garage

Some images shown may be from a previously built Stylecraft home of similar design. Actual options, colors, and selections may vary. Contact us for details!

Welcome to The 1500 by Stylecraft On Your Lot! Step into the foyer and be greeted by an inviting open common space. The kitchen, featuring a convenient peninsula with a sink, flows seamlessly into the dining room, which offers easy access to the backyard–perfect for indoor-outdoor living.