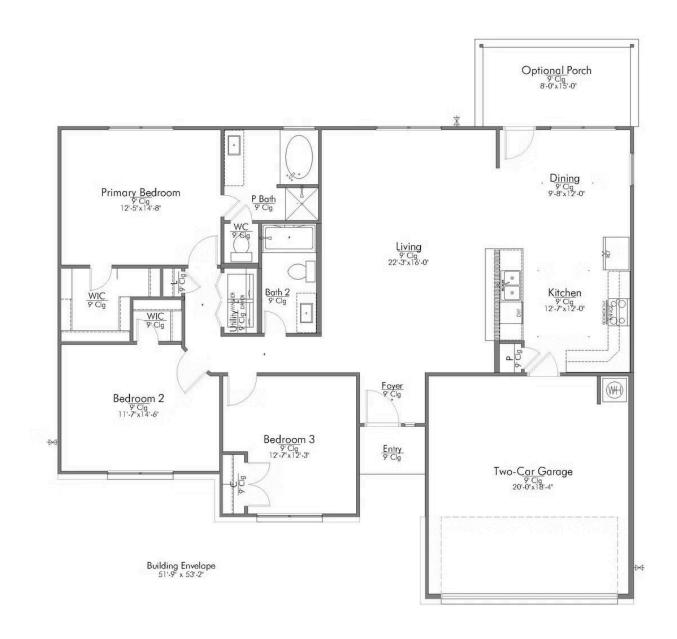

Some images shown may be from a previously built Stylecraft home of similar design. Actual options, colors, and selections may vary. Contact us for details!

Welcome to The 1500 by Stylecraft On Your Lot! Step into the foyer and be greeted by an inviting open common space. The kitchen, featuring a convenient peninsula with a sink, flows seamlessly into the dining room, which offers easy access to the backyard–perfect for indoor-outdoor living.