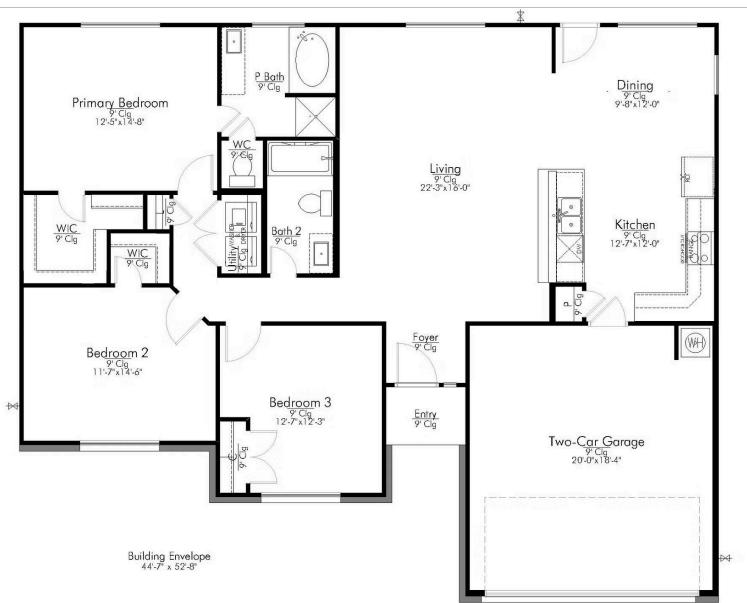

Some images shown may be from a previously built Stylecraft home of similar design. Actual options, colors, and selections may vary. Contact us for details!

Welcome to The 1500 by Stylecraft On Your Lot! Step into the foyer and be greeted by an inviting open common space. The kitchen, featuring a convenient peninsula with a sink, flows seamlessly into the dining room, which offers easy access to the backyard–perfect for indoor-outdoor living.