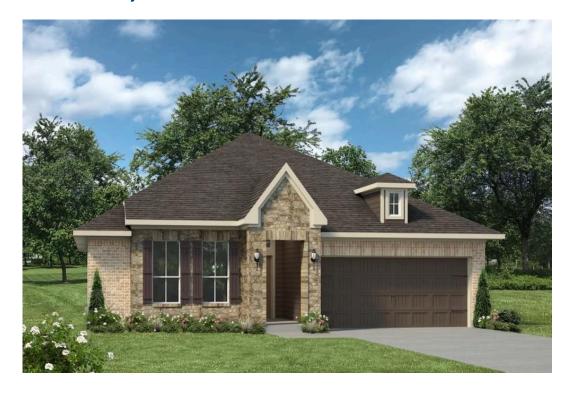

## The 1514

**San Jacinto County** 

PRICE FROM:

\$216,900

1,517 Ft<sup>2</sup>

3 Bedrooms

2 Bathrooms

2 Car Garage

Some images shown may be from a previously built Stylecraft home of similar design. Actual options, colors, and selections may vary. Contact us for details!

A popular choice among families seeking large gathering spaces and ample storage, the Bedford offers luxury living with 3 bedrooms and 2 baths. This beautiful home features large secondary bedrooms with walk-in closets. Open living, dining and kitchen provides abundant space, without all of the cost. Picture yourself washing your dishes as you look out your window as your children play after dinner. The primary bedroom suite is fit for a king-sized bed, and features a large walk-in closet.