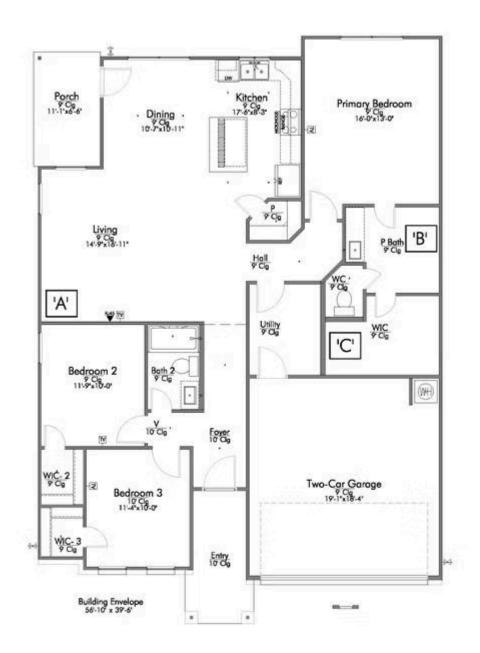

## The 1514

**San Jacinto County** 

PRICE FROM:

\$216,900

1,517 Ft<sup>2</sup>

3 Bedrooms

2 Bathrooms

2 Car Garage

Some images shown may be from a previously built Stylecraft home of similar design. Actual options, colors, and selections may vary. Contact us for details!

A popular choice among families seeking large gathering spaces and ample storage, the Bedford offers luxury living with 3 bedrooms and 2 baths. This beautiful home features large secondary bedrooms with walk-in closets. Open living, dining and kitchen provides abundant space, without all of the cost. Picture yourself washing your dishes as you look out your window as your children play after dinner. The primary bedroom suite is fit for a king-sized bed, and features a large walk-in closet.