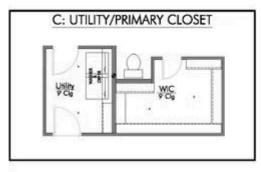

Some images shown may be from a previously built Stylecraft home of similar design. Actual options, colors, and selections may vary. Contact us for details!

A popular choice among families seeking large gathering spaces and ample storage, the Bedford offers luxury living with 3 bedrooms and 2 baths. This beautiful home features large secondary bedrooms with walk-in closets. Open living, dining and kitchen provides abundant space, without all of the cost. Picture yourself washing your dishes as you look out your window as your children play after dinner. The primary bedroom suite is fit for a king-sized bed, and features a large walk-in closet.