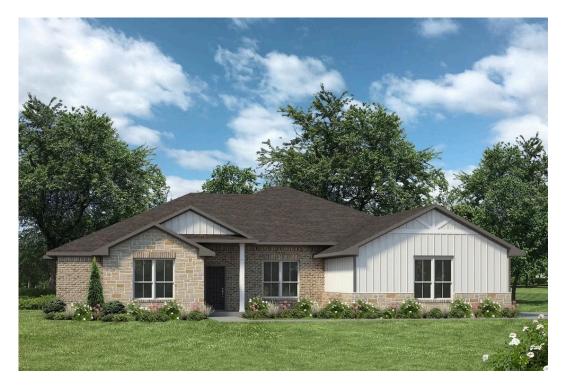

## The 2560 San Jacinto County

PRICE FROM: \$334,900

Some images shown may be from a previously built Stylecraft home of similar design. Actual options, colors, and selections may vary. Contact us for details!

Step into our inviting Amarillo floor plan, where the kitchen island stands as a symbol of gathering, seamlessly blending with the open living space to foster connection and conversation.

Here, culinary creativity flourishes, and a cozy breakfast nook invites you to savor leisurely moments. Journeying further, you'll discover the sanctuary of the primary bedroom. The expansive walk-in closet gracefully connects to a spacious utility room, offering practicality without sacrificing style. The Amarillo boasts a versatile flex room, awaiting your personal touch.