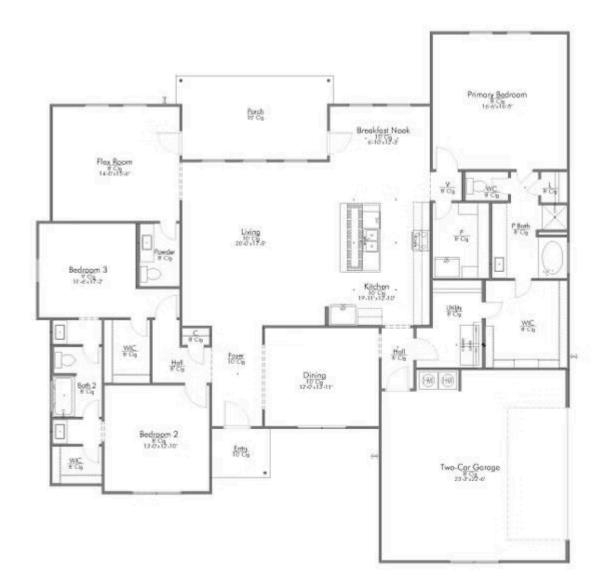

Step into our inviting Amarillo floor plan, where the kitchen island stands as a symbol of gathering, seamlessly blending with the open living space to foster connection and conversation.

Here, culinary creativity flourishes, and a cozy breakfast nook invites you to savor leisurely moments. Journeying further, you'll discover the sanctuary of the primary bedroom. The expansive walk-in closet gracefully connects to a spacious utility room, offering practicality without sacrificing style. The Amarillo boasts a versatile flex room, awaiting your personal touch.