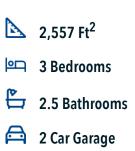

## The 2560 San Jacinto County

PRICE FROM: \$334,900

Some images shown may be from a previously built Stylecraft home of similar design. Actual options, colors, and selections may vary. Contact us for details!