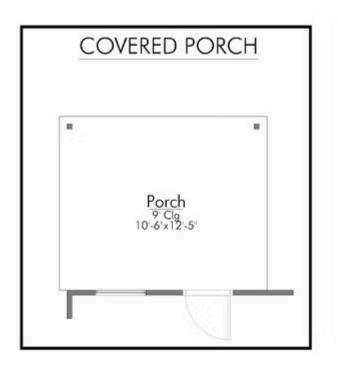

## The 1422

**Trinity County** 

PRICE FROM:

\$209,900

1,445 Ft<sup>2</sup>

3 Bedrooms

2 Bathrooms

🔁 2 Car Garage

Some images shown may be from a previously built Stylecraft home of similar design. Actual options, colors, and selections may vary. Contact us for details!

Introducing The 1422 by Stylecraft On Your Lot, a beautifully designed 3 bed, 2 bath home with a split floor plan for optimal privacy. The open common space features a modern kitchen with an island that flows into the dining and living areas, perfect for family gatherings.