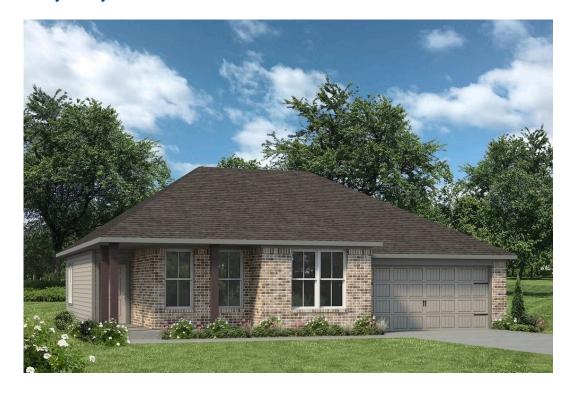

## The 1422

**Trinity County** 

PRICE FROM:

\$209,900

1,445 Ft<sup>2</sup>

3 Bedrooms

2 Bathrooms

🔁 2 Car Garage

Some images shown may be from a previously built Stylecraft home of similar design. Actual options, colors, and selections may vary. Contact us for details!

Introducing The 1422 by Stylecraft On Your Lot, a beautifully designed 3 bed, 2 bath home with a split floor plan for optimal privacy. The open common space features a modern kitchen with an island that flows into the dining and living areas, perfect for family gatherings.