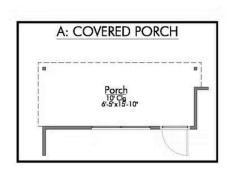

900

1,509 Ft<sup>2</sup>

3 Bedrooms

2 Bathrooms

🔁 2 Car Garage

Some images shown may be from a previously built Stylecraft home of similar design. Actual options, colors, and selections may vary. Contact us for details!

If you're wanting options and flexibility, this floor plan is exactly what you're looking for! This beautiful 3 bedroom, 2 bath home is thoughtfully designed to have three different options for the front room: a formal dining room, study, or 4th bedroom. You'll absolutely love the way the kitchen seamlessly flows into the living room, giving you ample space to gather with your family. From the luxuriously large primary bedroom with seating area, to the exquisite selections Stylecraft offers, you are guaranteed to love this home!





















### 1475































### S1475