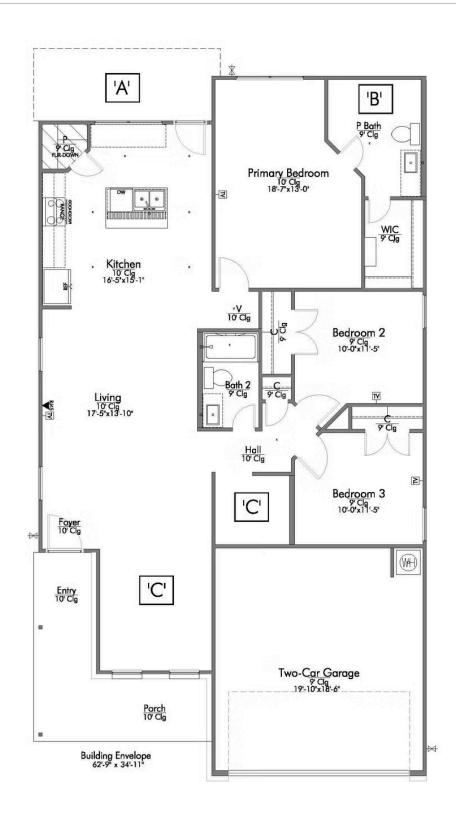

Some images shown may be from a previously built Stylecraft home of similar design. Actual options, colors, and selections may vary. Contact us for details!

If you're wanting options and flexibility, this floor plan is exactly what you're looking for! This beautiful 3 bedroom, 2 bath home is thoughtfully designed to have three different options for the front room: a formal dining room, study, or 4th bedroom. You'll absolutely love the way the kitchen seamlessly flows into the living room, giving you ample space to gather with your family. From the luxuriously large primary bedroom with seating area, to the exquisite selections Stylecraft offers, you are guaranteed to love this home!