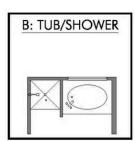

,509 Ft<sup>2</sup>

3 Bedrooms

2 Bathrooms

🔁 2 Car Garage

Some images shown may be from a previously built Stylecraft home of similar design. Actual options, colors, and selections may vary. Contact us for details!

If you're wanting options and flexibility, this floor plan is exactly what you're looking for! This beautiful 3 bedroom, 2 bath home is thoughtfully designed to have three different options for the front room: a formal dining room, study, or 4th bedroom. You'll absolutely love the way the kitchen seamlessly flows into the living room, giving you ample space to gather with your family. From the luxuriously large primary bedroom with seating area, to the exquisite selections Stylecraft offers, you are guaranteed to love this home!





















### 1475































### S1475