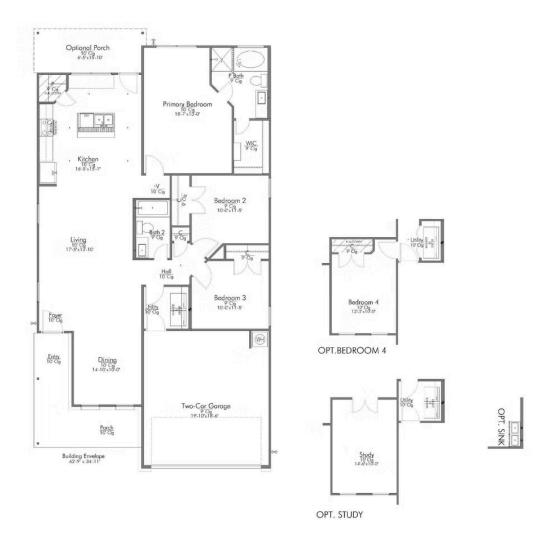

Some images shown may be from a previously built Stylecraft home of similar design. Actual options, colors, and selections may vary. Contact us for details!

If you're wanting options and flexibility, this floor plan is exactly what you're looking for! This beautiful 3 bedroom, 2 bath home is thoughtfully designed to have three different options for the front room: a formal dining room, study, or 4th bedroom. You'll absolutely love the way the kitchen seamlessly flows into the living room, giving you ample space to gather with your family. From the luxuriously large primary bedroom with seating area, to the exquisite selections Stylecraft offers, you are guaranteed to love this home!