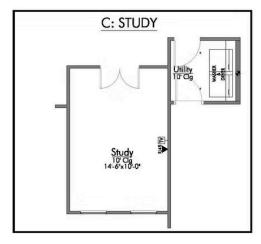

Some images shown may be from a previously built Stylecraft home of similar design. Actual options, colors, and selections may vary. Contact us for details!

If you're wanting options and flexibility, this floor plan is exactly what you're looking for! This beautiful 3 bedroom, 2 bath home is thoughtfully designed to have three different options for the front room: a formal dining room, study, or 4th bedroom. You'll absolutely love the way the kitchen seamlessly flows into the living room, giving you ample space to gather with your family. From the luxuriously large primary bedroom with seating area, to the exquisite selections Stylecraft offers, you are guaranteed to love this home!