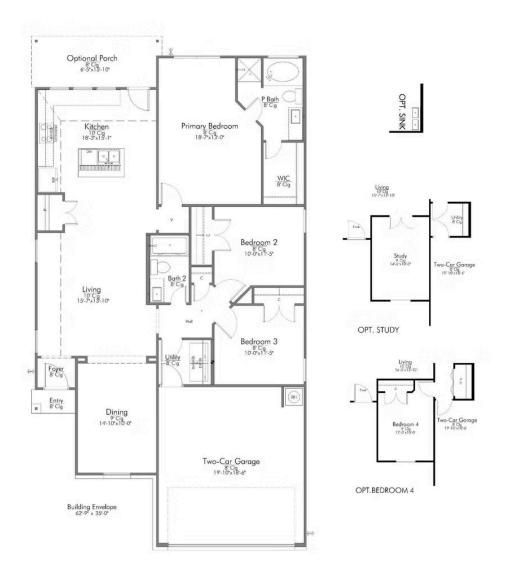

#### The 1475

**Trinity County** 

PRICE FROM:

\$209,900

1,509 Ft<sup>2</sup>

3 Bedrooms

2 Bathrooms

🔁 2 Car Garage

Some images shown may be from a previously built Stylecraft home of similar design. Actual options, colors, and selections may vary. Contact us for details!

If you're wanting options and flexibility, this floor plan is exactly what you're looking for! This beautiful 3 bedroom, 2 bath home is thoughtfully designed to have three different options for the front room: a formal dining room, study, or 4th bedroom. You'll absolutely love the way the kitchen seamlessly flows into the living room, giving you ample space to gather with your family. From the luxuriously large primary bedroom with seating area, to the exquisite selections Stylecraft offers, you are guaranteed to love this home!