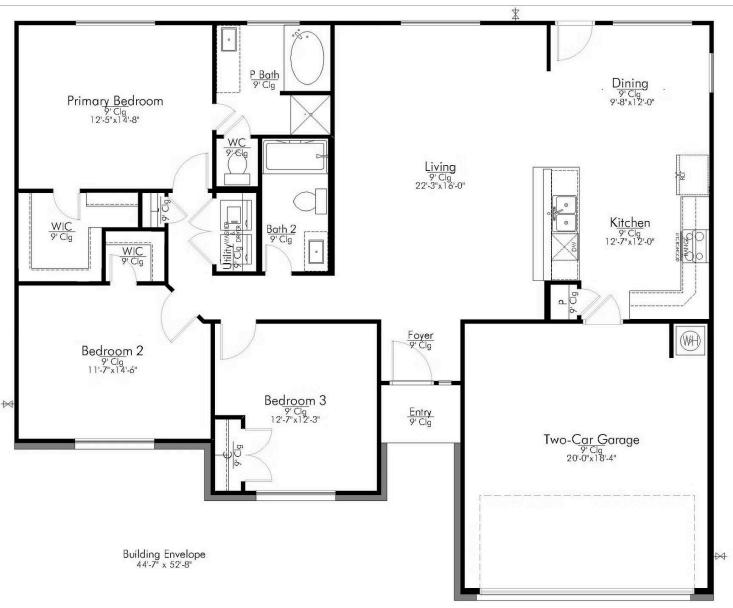

## The 1500

PRICE FROM: **\$217,900** 

Some images shown may be from a previously built Stylecraft home of similar design. Actual options, colors, and selections may vary. Contact us for details!

Welcome to The 1500 by Stylecraft On Your Lot! Step into the foyer and be greeted by an inviting open common space. The kitchen, featuring a convenient peninsula with a sink, flows seamlessly into the dining room, which offers easy access to the backyard–perfect for indoor-outdoor living.