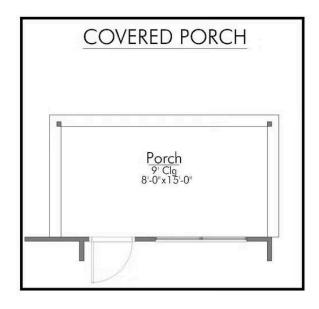

## The 1500

PRICE FROM: **\$217,900** 

Some images shown may be from a previously built Stylecraft home of similar design. Actual options, colors, and selections may vary. Contact us for details!

Welcome to The 1500 by Stylecraft On Your Lot! Step into the foyer and be greeted by an inviting open common space. The kitchen, featuring a convenient peninsula with a sink, flows seamlessly into the dining room, which offers easy access to the backyard–perfect for indoor-outdoor living.