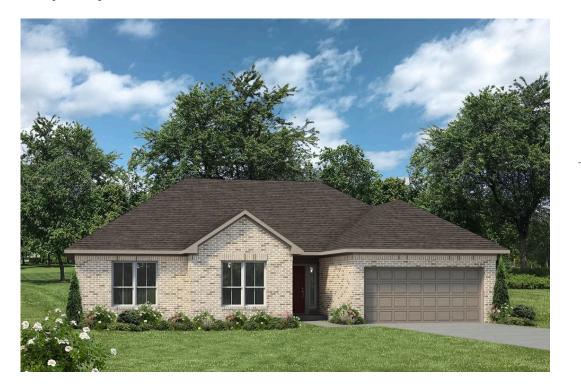

## The 1500

PRICE FROM: **\$217,900** 

Some images shown may be from a previously built Stylecraft home of similar design. Actual options, colors, and selections may vary. Contact us for details!

Welcome to The 1500 by Stylecraft On Your Lot! Step into the foyer and be greeted by an inviting open common space. The kitchen, featuring a convenient peninsula with a sink, flows seamlessly into the dining room, which offers easy access to the backyard–perfect for indoor-outdoor living.