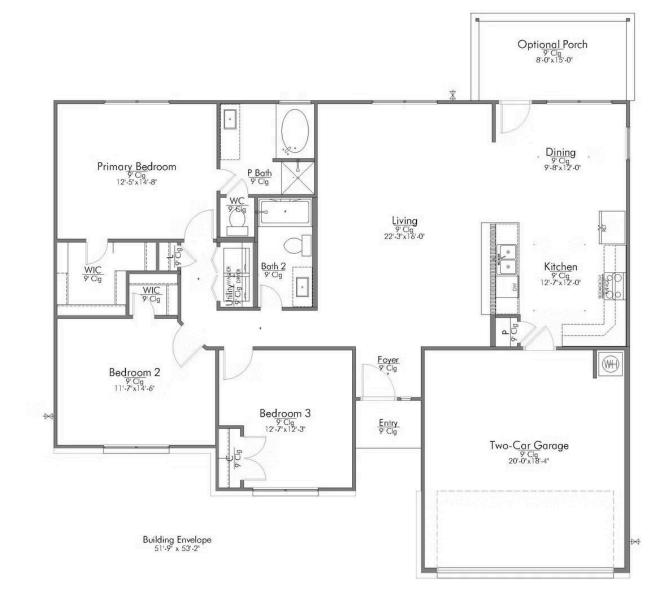

## The 1500

PRICE FROM: **\$217,900** 

Some images shown may be from a previously built Stylecraft home of similar design. Actual options, colors, and selections may vary. Contact us for details!

Welcome to The 1500 by Stylecraft On Your Lot! Step into the foyer and be greeted by an inviting open common space. The kitchen, featuring a convenient peninsula with a sink, flows seamlessly into the dining room, which offers easy access to the backyard–perfect for indoor-outdoor living.