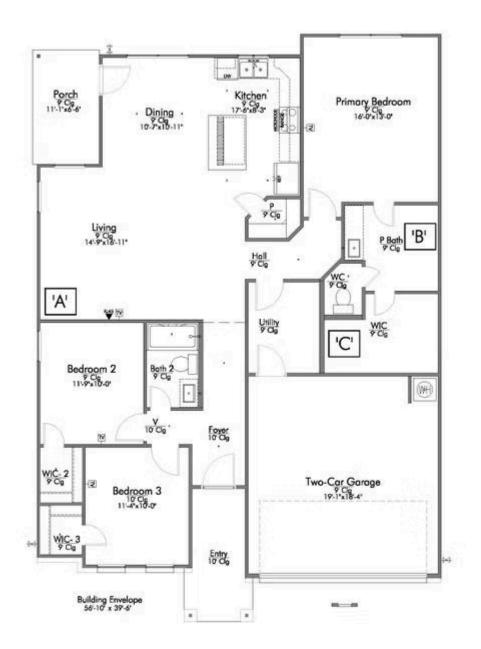

## The 1514

**Trinity County** 

PRICE FROM:

\$216,900

1,517 Ft<sup>2</sup>

3 Bedrooms

2 Bathrooms

2 Car Garage

Some images shown may be from a previously built Stylecraft home of similar design. Actual options, colors, and selections may vary. Contact us for details!

A popular choice among families seeking large gathering spaces and ample storage, the Bedford offers luxury living with 3 bedrooms and 2 baths. This beautiful home features large secondary bedrooms with walk-in closets. Open living, dining and kitchen provides abundant space, without all of the cost. Picture yourself washing your dishes as you look out your window as your children play after dinner. The primary bedroom suite is fit for a king-sized bed, and features a large walk-in closet.