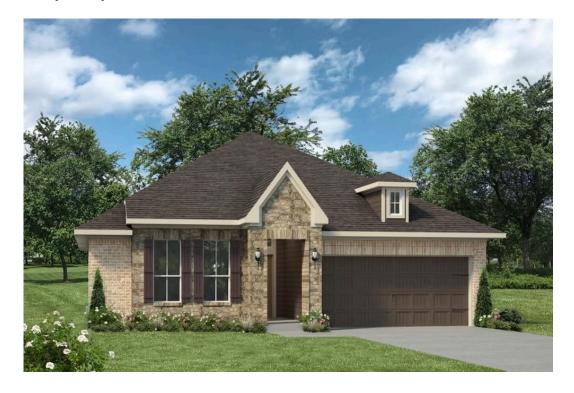

## The 1514

**Trinity County** 

PRICE FROM:

\$216,900

1,517 Ft<sup>2</sup>

3 Bedrooms

2 Bathrooms

2 Car Garage

Some images shown may be from a previously built Stylecraft home of similar design. Actual options, colors, and selections may vary. Contact us for details!

A popular choice among families seeking large gathering spaces and ample storage, the Bedford offers luxury living with 3 bedrooms and 2 baths. This beautiful home features large secondary bedrooms with walk-in closets. Open living, dining and kitchen provides abundant space, without all of the cost. Picture yourself washing your dishes as you look out your window as your children play after dinner. The primary bedroom suite is fit for a king-sized bed, and features a large walk-in closet.