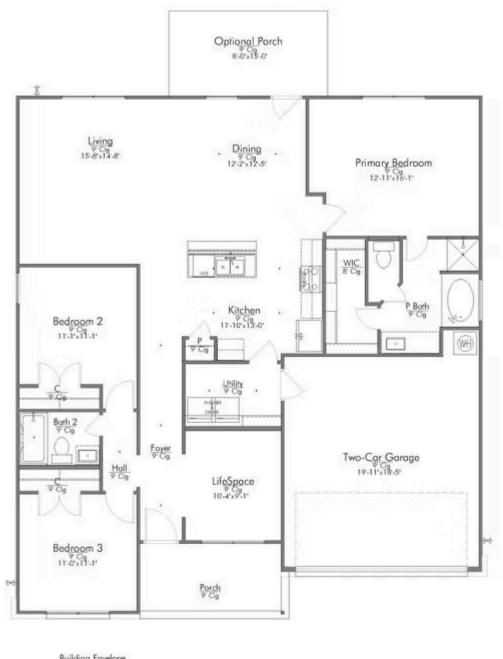

## The 1601

**Trinity County** 

PRICE FROM:

\$207,900

1,606 Ft<sup>2</sup>

3 Bedrooms

2 Bathrooms

2 Car Garage

Some images shown may be from a previously built Stylecraft home of similar design. Actual options, colors, and selections may vary. Contact us for details!

Welcome to the 1601 by Stylecraft On Your Lot! This charming 3 bed, 2 bath home starts with a covered front porch and a welcoming foyer that opens to a versatile Life Space—ideal for a home office, craft room, or play area. The opportunities for this space are plentiful! Choose what works best for your lifestyle.