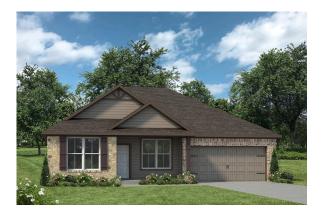

## The 1601

**Trinity County** 

PRICE FROM:

\$207,900

1,606 Ft<sup>2</sup>

3 Bedrooms

2 Bathrooms

2 Car Garage

Some images shown may be from a previously built Stylecraft home of similar design. Actual options, colors, and selections may vary. Contact us for details!

Welcome to the 1601 by Stylecraft On Your Lot! This charming 3 bed, 2 bath home starts with a covered front porch and a welcoming foyer that opens to a versatile Life Space—ideal for a home office, craft room, or play area. The opportunities for this space are plentiful! Choose what works best for your lifestyle.