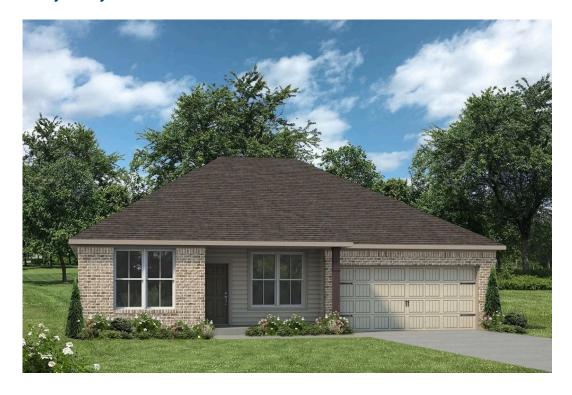

## The 1601

**Trinity County** 

PRICE FROM:

\$207,900

1,606 Ft<sup>2</sup>

3 Bedrooms

2 Bathrooms

2 Car Garage

Some images shown may be from a previously built Stylecraft home of similar design. Actual options, colors, and selections may vary. Contact us for details!

Welcome to the 1601 by Stylecraft On Your Lot! This charming 3 bed, 2 bath home starts with a covered front porch and a welcoming foyer that opens to a versatile Life Space—ideal for a home office, craft room, or play area. The opportunities for this space are plentiful! Choose what works best for your lifestyle.