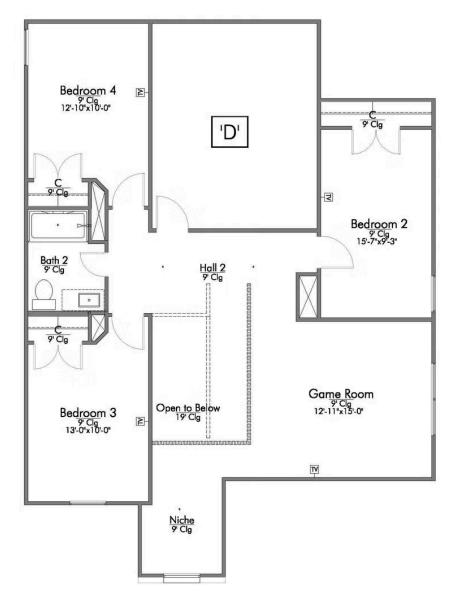

## The 2516

## Some images shown may be from a previously built Stylecraft home of similar design. Actual options, colors, and selections may vary. Contact us for details!

New and improved! Walk into perfection in this spacious, welcoming floor plan! With a formal study, new open kitchen layout, formal dining area, and living room that flow together seamlessly, this floor plan is sure to please those looking for the ideal family home! The Livingston offers a large media room for kids and adults alike. Our favorite feature is a little surprise that's on the second story of the home that you'll just have to see for yourself.