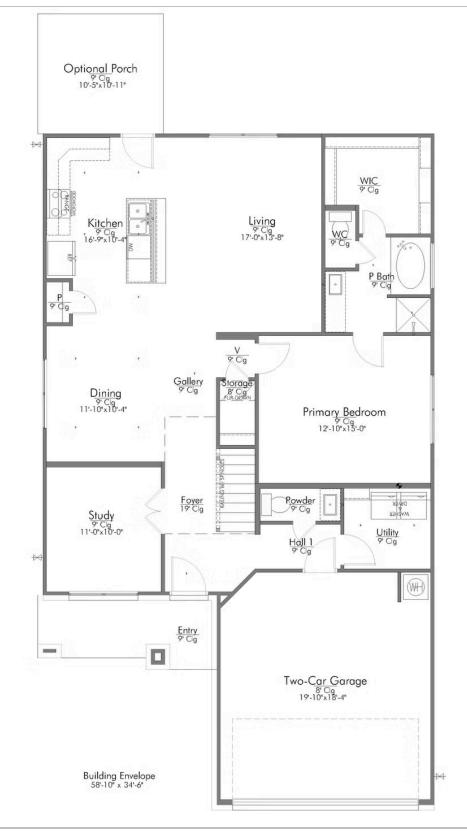

## The 2516

## Some images shown may be from a previously built Stylecraft home of similar design. Actual options, colors, and selections may vary. Contact us for details!

New and improved! Walk into perfection in this spacious, welcoming floor plan! With a formal study, new open kitchen layout, formal dining area, and living room that flow together seamlessly, this floor plan is sure to please those looking for the ideal family home! The Livingston offers a large media room for kids and adults alike. Our favorite feature is a little surprise that's on the second story of the home that you'll just have to see for yourself.