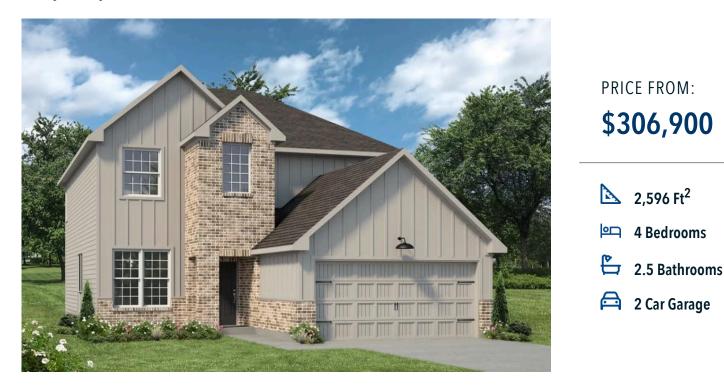

## The 2516

## Some images shown may be from a previously built Stylecraft home of similar design. Actual options, colors, and selections may vary. Contact us for details!

New and improved! Walk into perfection in this spacious, welcoming floor plan! With a formal study, new open kitchen layout, formal dining area, and living room that flow together seamlessly, this floor plan is sure to please those looking for the ideal family home! The Livingston offers a large media room for kids and adults alike. Our favorite feature is a little surprise that's on the second story of the home that you'll just have to see for yourself.