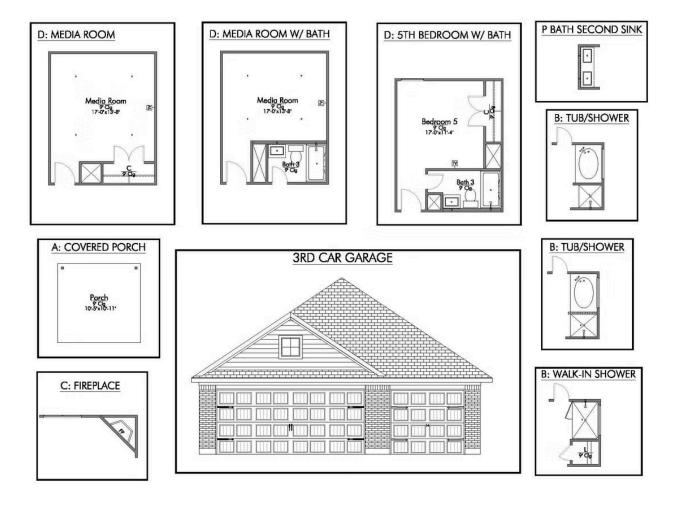

## The 2516

## Some images shown may be from a previously built Stylecraft home of similar design. Actual options, colors, and selections may vary. Contact us for details!

New and improved! Walk into perfection in this spacious, welcoming floor plan! With a formal study, new open kitchen layout, formal dining area, and living room that flow together seamlessly, this floor plan is sure to please those looking for the ideal family home! The Livingston offers a large media room for kids and adults alike. Our favorite feature is a little surprise that's on the second story of the home that you'll just have to see for yourself.