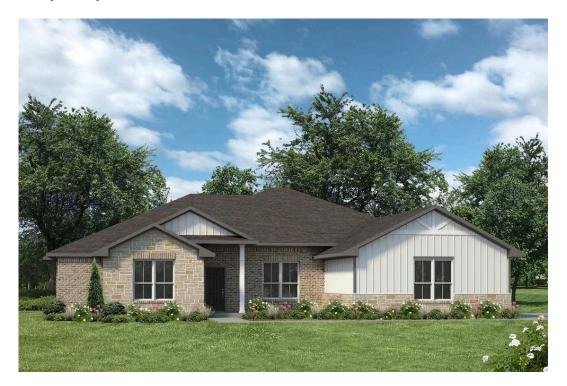

## The 2560

PRICE FROM: \$334,900

Some images shown may be from a previously built Stylecraft home of similar design. Actual options, colors, and selections may vary. Contact us for details!

Step into our inviting Amarillo floor plan, where the kitchen island stands as a symbol of gathering, seamlessly blending with the open living space to foster connection and conversation.

Here, culinary creativity flourishes, and a cozy breakfast nook invites you to savor leisurely moments. Journeying further, you'll discover the sanctuary of the primary bedroom. The expansive walk-in closet gracefully connects to a spacious utility room, offering practicality without sacrificing style. The Amarillo boasts a versatile flex room, awaiting your personal touch.