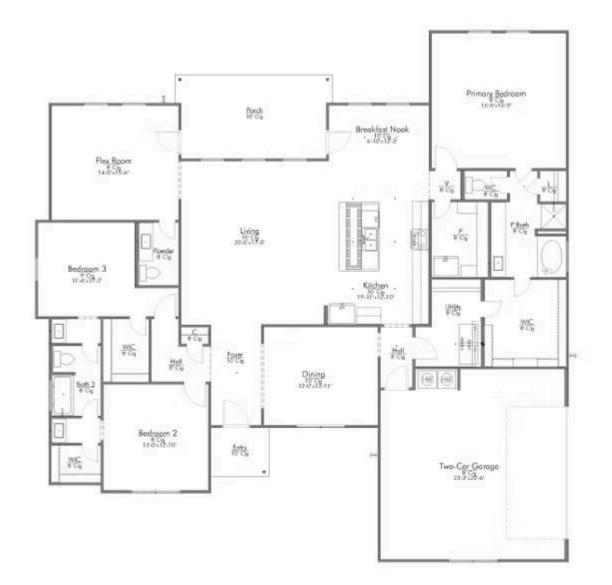

## The 2560

PRICE FROM: \$334,900

Some images shown may be from a previously built Stylecraft home of similar design. Actual options, colors, and selections may vary. Contact us for details!

Step into our inviting Amarillo floor plan, where the kitchen island stands as a symbol of gathering, seamlessly blending with the open living space to foster connection and conversation.

Here, culinary creativity flourishes, and a cozy breakfast nook invites you to savor leisurely moments. Journeying further, you'll discover the sanctuary of the primary bedroom. The expansive walk-in closet gracefully connects to a spacious utility room, offering practicality without sacrificing style. The Amarillo boasts a versatile flex room, awaiting your personal touch.