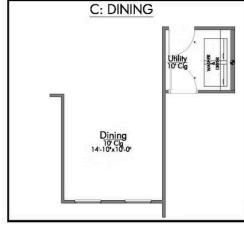

Some images shown may be from a previously built Stylecraft home of similar design. Actual options, colors, and selections may vary. Contact us for details!

If you're wanting options and flexibility, this floor plan is exactly what you're looking for! This beautiful 3 bedroom, 2 bath home is thoughtfully designed to have three different options for the front room: a formal dining room, study, or 4th bedroom. You'll absolutely love the way the kitchen seamlessly flows into the living room, giving you ample space to gather with your family. From the luxuriously large primary bedroom with seating area, to the exquisite selections Stylecraft offers, you are guaranteed to love this home!