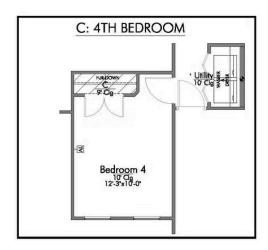

Some images shown may be from a previously built Stylecraft home of similar design. Actual options, colors, and selections may vary. Contact us for details!

If you're wanting options and flexibility, this floor plan is exactly what you're looking for! This beautiful 3 bedroom, 2 bath home is thoughtfully designed to have three different options for the front room: a formal dining room, study, or 4th bedroom. You'll absolutely love the way the kitchen seamlessly flows into the living room, giving you ample space to gather with your family. From the luxuriously large primary bedroom with seating area, to the exquisite selections Stylecraft offers, you are guaranteed to love this home!