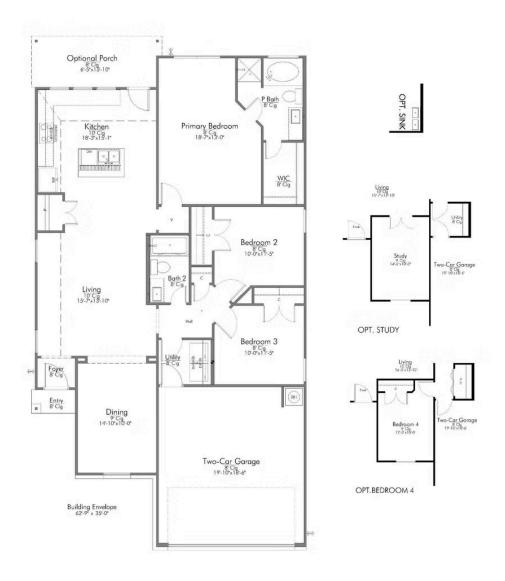

#### The 1475

**Walker County** 

PRICE FROM:

\$209,900

1,509 Ft<sup>2</sup>

□□ 3 Bedrooms

2 Bathrooms

🔁 2 Car Garage

Some images shown may be from a previously built Stylecraft home of similar design. Actual options, colors, and selections may vary. Contact us for details!

If you're wanting options and flexibility, this floor plan is exactly what you're looking for! This beautiful 3 bedroom, 2 bath home is thoughtfully designed to have three different options for the front room: a formal dining room, study, or 4th bedroom. You'll absolutely love the way the kitchen seamlessly flows into the living room, giving you ample space to gather with your family. From the luxuriously large primary bedroom with seating area, to the exquisite selections Stylecraft offers, you are guaranteed to love this home!