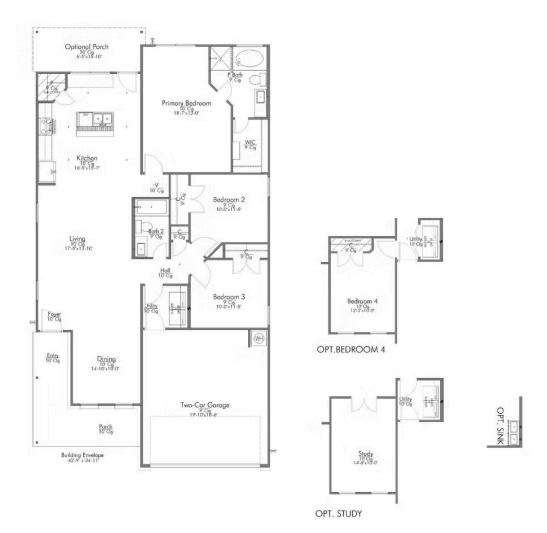

Some images shown may be from a previously built Stylecraft home of similar design. Actual options, colors, and selections may vary. Contact us for details!

If you're wanting options and flexibility, this floor plan is exactly what you're looking for! This beautiful 3 bedroom, 2 bath home is thoughtfully designed to have three different options for the front room: a formal dining room, study, or 4th bedroom. You'll absolutely love the way the kitchen seamlessly flows into the living room, giving you ample space to gather with your family. From the luxuriously large primary bedroom with seating area, to the exquisite selections Stylecraft offers, you are guaranteed to love this home!

### S1475