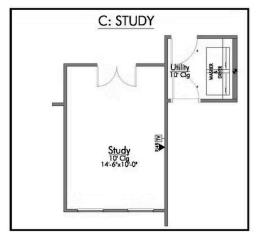

Some images shown may be from a previously built Stylecraft home of similar design. Actual options, colors, and selections may vary. Contact us for details!

If you're wanting options and flexibility, this floor plan is exactly what you're looking for! This beautiful 3 bedroom, 2 bath home is thoughtfully designed to have three different options for the front room: a formal dining room, study, or 4th bedroom. You'll absolutely love the way the kitchen seamlessly flows into the living room, giving you ample space to gather with your family. From the luxuriously large primary bedroom with seating area, to the exquisite selections Stylecraft offers, you are guaranteed to love this home!