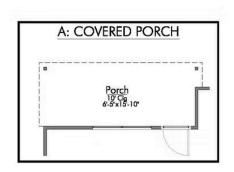

#### The 1475

**Walker County** 

PRICE FROM:

\$209,900

1,509 Ft<sup>2</sup>

□□ 3 Bedrooms

2 Bathrooms

🔁 2 Car Garage