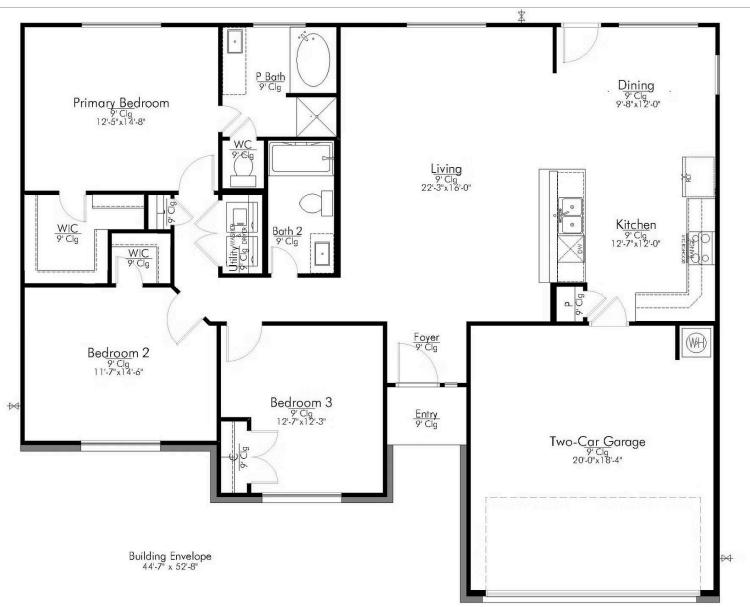

## The 1500

**Walker County** 

PRICE FROM:

\$217,900

1,548 Ft<sup>2</sup>

3 Bedrooms

2 Bathrooms

2 Car Garage

Some images shown may be from a previously built Stylecraft home of similar design. Actual options, colors, and selections may vary. Contact us for details!

Welcome to The 1500 by Stylecraft On Your Lot! Step into the foyer and be greeted by an inviting open common space. The kitchen, featuring a convenient peninsula with a sink, flows seamlessly into the dining room, which offers easy access to the backyard–perfect for indoor-outdoor living.