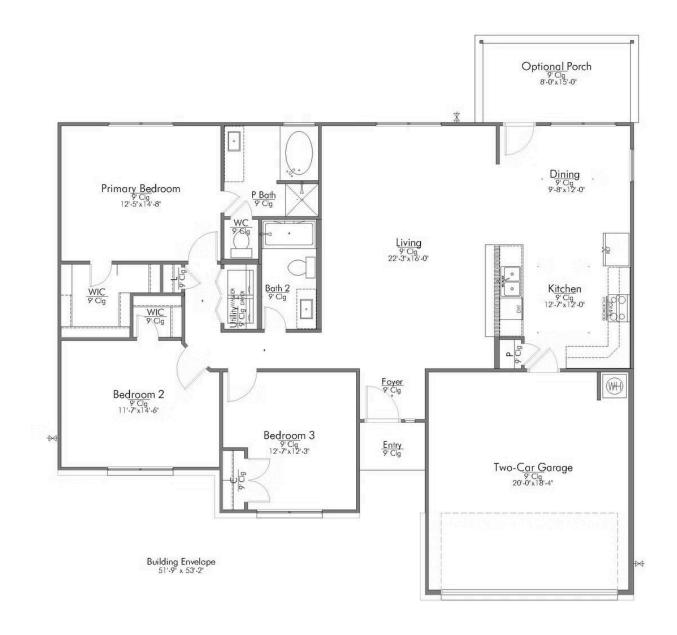

## The 1500

**Walker County** 

PRICE FROM:

\$217,900

1,548 Ft<sup>2</sup>

3 Bedrooms

2 Bathrooms

2 Car Garage

Some images shown may be from a previously built Stylecraft home of similar design. Actual options, colors, and selections may vary. Contact us for details!

Welcome to The 1500 by Stylecraft On Your Lot! Step into the foyer and be greeted by an inviting open common space. The kitchen, featuring a convenient peninsula with a sink, flows seamlessly into the dining room, which offers easy access to the backyard–perfect for indoor-outdoor living.