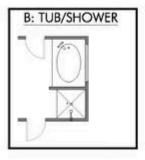

Some images shown may be from a previously built Stylecraft home of similar design. Actual options, colors, and selections may vary. Contact us for details!

A popular choice among families seeking large gathering spaces and ample storage, the Bedford offers luxury living with 3 bedrooms and 2 baths. This beautiful home features large secondary bedrooms with walk-in closets. Open living, dining and kitchen provides abundant space, without all of the cost. Picture yourself washing your dishes as you look out your window as your children play after dinner. The primary bedroom suite is fit for a king-sized bed, and features a large walk-in closet.