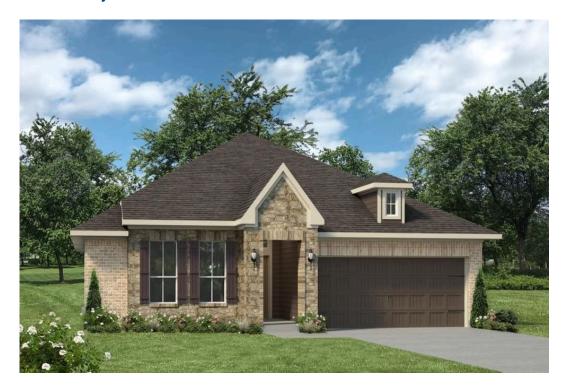

## The 1514

**Walker County** 

PRICE FROM:

\$216,900

1,517 Ft<sup>2</sup>

3 Bedrooms

2 Bathrooms

2 Car Garage

Some images shown may be from a previously built Stylecraft home of similar design. Actual options, colors, and selections may vary. Contact us for details!

A popular choice among families seeking large gathering spaces and ample storage, the Bedford offers luxury living with 3 bedrooms and 2 baths. This beautiful home features large secondary bedrooms with walk-in closets. Open living, dining and kitchen provides abundant space, without all of the cost. Picture yourself washing your dishes as you look out your window as your children play after dinner. The primary bedroom suite is fit for a king-sized bed, and features a large walk-in closet.