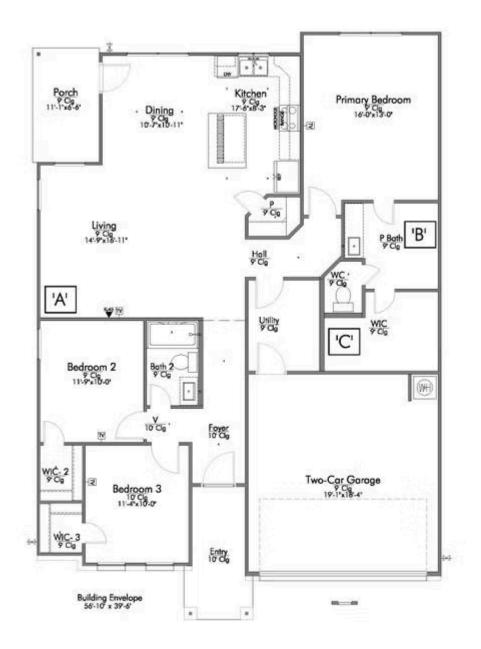

## The 1514

**Walker County** 

PRICE FROM:

\$216,900

1,517 Ft<sup>2</sup>

3 Bedrooms

2 Bathrooms

2 Car Garage

Some images shown may be from a previously built Stylecraft home of similar design. Actual options, colors, and selections may vary. Contact us for details!

A popular choice among families seeking large gathering spaces and ample storage, the Bedford offers luxury living with 3 bedrooms and 2 baths. This beautiful home features large secondary bedrooms with walk-in closets. Open living, dining and kitchen provides abundant space, without all of the cost. Picture yourself washing your dishes as you look out your window as your children play after dinner. The primary bedroom suite is fit for a king-sized bed, and features a large walk-in closet.