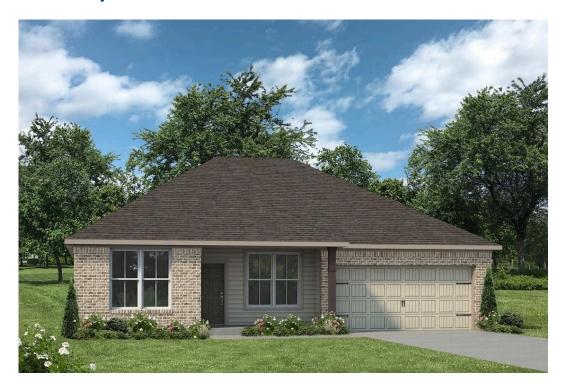

## The 1601

**Walker County** 

PRICE FROM:

\$207,900

1,606 Ft<sup>2</sup>

3 Bedrooms

2 Bathrooms

2 Car Garage

Some images shown may be from a previously built Stylecraft home of similar design. Actual options, colors, and selections may vary. Contact us for details!

Welcome to the 1601 by Stylecraft On Your Lot! This charming 3 bed, 2 bath home starts with a covered front porch and a welcoming foyer that opens to a versatile Life Space—ideal for a home office, craft room, or play area. The opportunities for this space are plentiful! Choose what works best for your lifestyle.