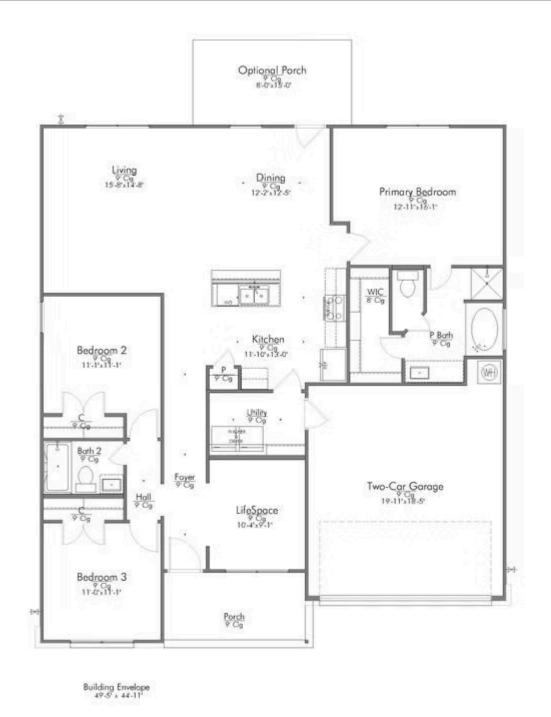

## The 1601

**Walker County** 

PRICE FROM:

\$207,900

1,606 Ft<sup>2</sup>

3 Bedrooms

2 Bathrooms

2 Car Garage

Some images shown may be from a previously built Stylecraft home of similar design. Actual options, colors, and selections may vary. Contact us for details!

Welcome to the 1601 by Stylecraft On Your Lot! This charming 3 bed, 2 bath home starts with a covered front porch and a welcoming foyer that opens to a versatile Life Space—ideal for a home office, craft room, or play area. The opportunities for this space are plentiful! Choose what works best for your lifestyle.