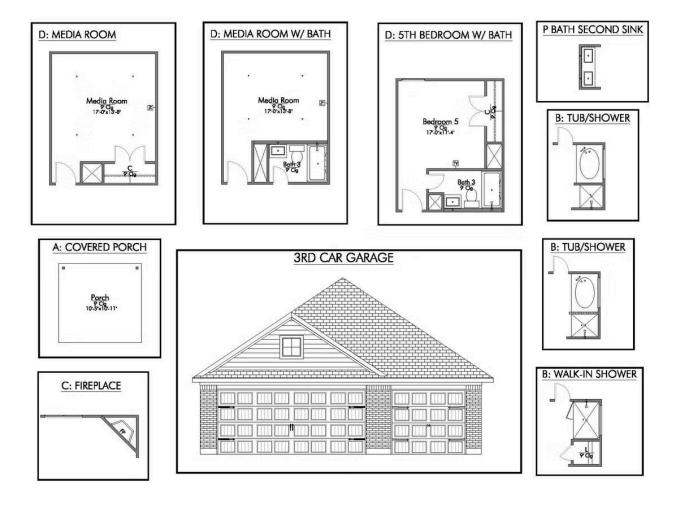

## The 2516 Walker County

## Some images shown may be from a previously built Stylecraft home of similar design. Actual options, colors, and selections may vary. Contact us for details!

New and improved! Walk into perfection in this spacious, welcoming floor plan! With a formal study, new open kitchen layout, formal dining area, and living room that flow together seamlessly, this floor plan is sure to please those looking for the ideal family home! The Livingston offers a large media room for kids and adults alike. Our favorite feature is a little surprise that's on the second story of the home that you'll just have to see for yourself.