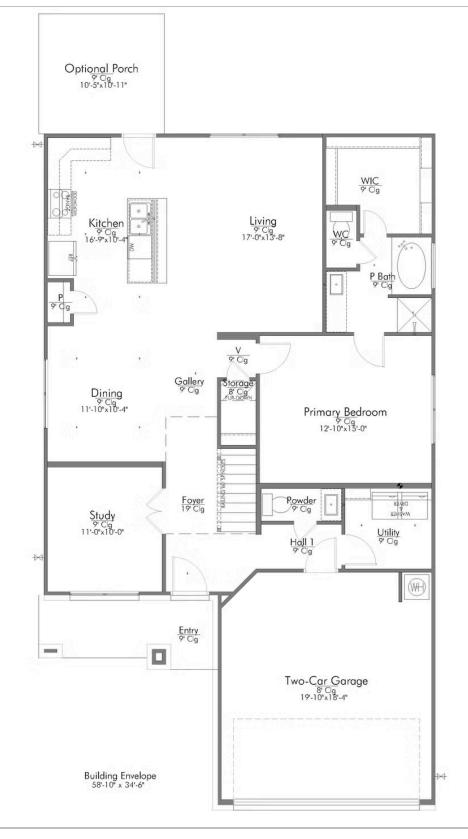

## The 2516 Walker County

## Some images shown may be from a previously built Stylecraft home of similar design. Actual options, colors, and selections may vary. Contact us for details!

New and improved! Walk into perfection in this spacious, welcoming floor plan! With a formal study, new open kitchen layout, formal dining area, and living room that flow together seamlessly, this floor plan is sure to please those looking for the ideal family home! The Livingston offers a large media room for kids and adults alike. Our favorite feature is a little surprise that's on the second story of the home that you'll just have to see for yourself.