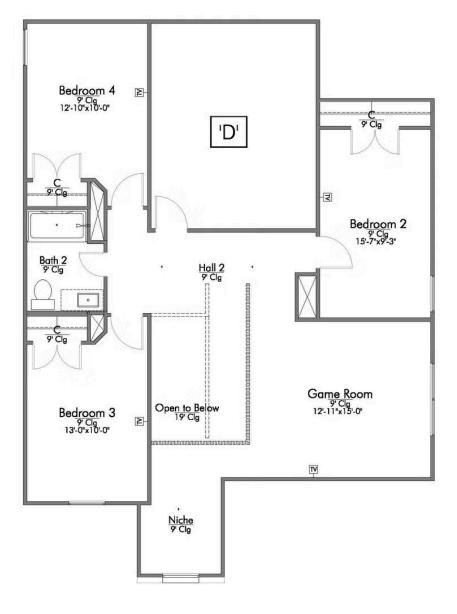

## The 2516 Walker County

## Some images shown may be from a previously built Stylecraft home of similar design. Actual options, colors, and selections may vary. Contact us for details!

New and improved! Walk into perfection in this spacious, welcoming floor plan! With a formal study, new open kitchen layout, formal dining area, and living room that flow together seamlessly, this floor plan is sure to please those looking for the ideal family home! The Livingston offers a large media room for kids and adults alike. Our favorite feature is a little surprise that's on the second story of the home that you'll just have to see for yourself.