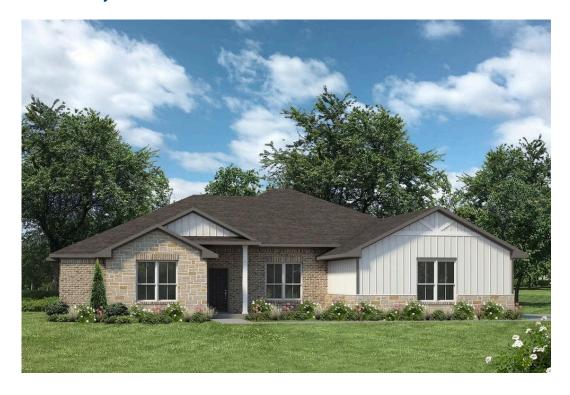

## The 2560

**Walker County** 

PRICE FROM:

\$334,900

2,557 Ft<sup>2</sup>

3 Bedrooms

2.5 Bathrooms

2 Car Garage

Some images shown may be from a previously built Stylecraft home of similar design. Actual options, colors, and selections may vary. Contact us for details!

Step into our inviting Amarillo floor plan, where the kitchen island stands as a symbol of gathering, seamlessly blending with the open living space to foster connection and conversation.

Here, culinary creativity flourishes, and a cozy breakfast nook invites you to savor leisurely moments. Journeying further, you'll discover the sanctuary of the primary bedroom. The expansive walk-in closet gracefully connects to a spacious utility room, offering practicality without sacrificing style. The Amarillo boasts a versatile flex room, awaiting your personal touch.