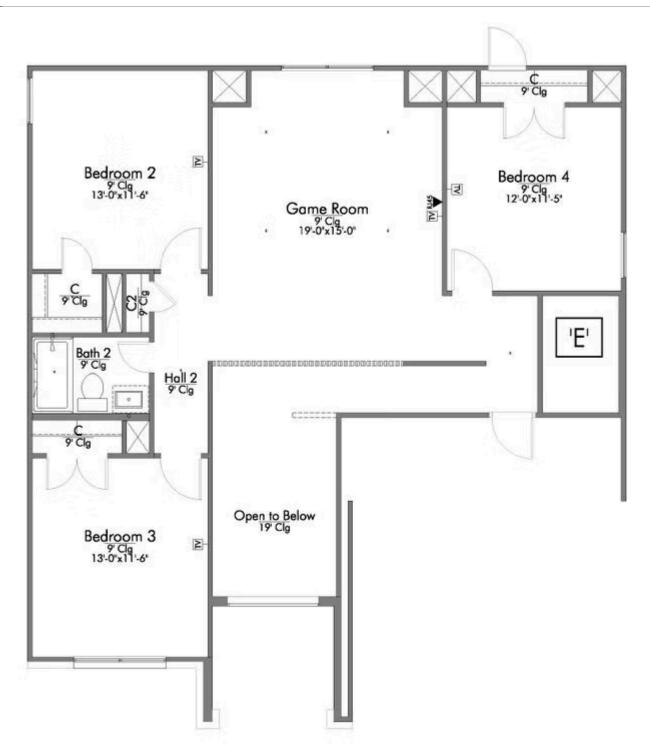

Some images shown may be from a previously built Stylecraft home of similar design. Actual options, colors, and selections may vary. Contact us for details!

Looking to wow your visitors? You are instantly going to fall in love with this luxurious 4 bedroom, 2.5 bath home! The curb appeal of this home is to die for and the entrance to this home is truly stunning. Welcomed by an 8-foot door, you're immediately greeted by a grand 18-foot foyer. Once inside, you will be wowed by the spacious and thoughtful layout, a large utility room, and all of the natural light let in by the windows in the breakfast nook and living room. Also on the main floor is an oversized primary bedroom suite with a walk-in closet that dreams are made of. Upstairs, you will find spacious secondary bedrooms and a loft that your family will love.

## The 2588 Walker County Community