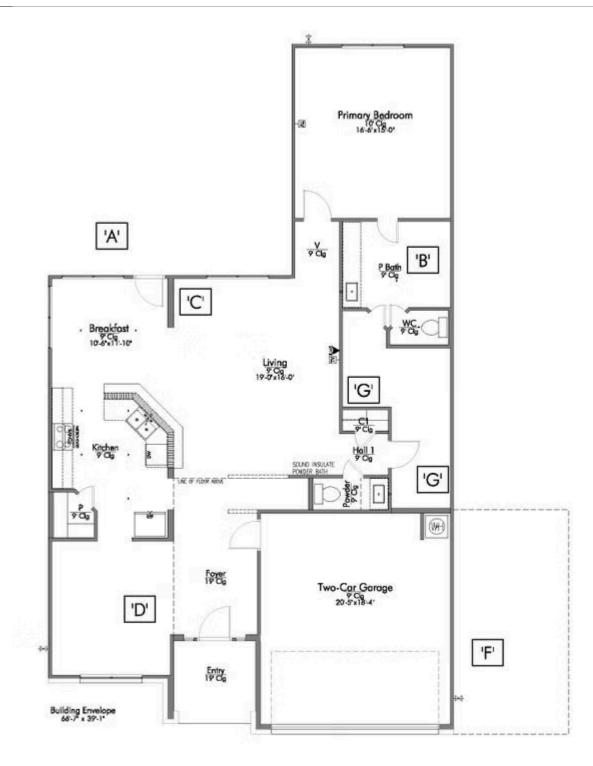

Some images shown may be from a previously built Stylecraft home of similar design. Actual options, colors, and selections may vary. Contact us for details!

Looking to wow your visitors? You are instantly going to fall in love with this luxurious 4 bedroom, 2.5 bath home! The curb appeal of this home is to die for and the entrance to this home is truly stunning. Welcomed by an 8-foot door, you're immediately greeted by a grand 18-foot foyer. Once inside, you will be wowed by the spacious and thoughtful layout, a large utility room, and all of the natural light let in by the windows in the breakfast nook and living room. Also on the main floor is an oversized primary bedroom suite with a walk-in closet that dreams are made of. Upstairs, you will find spacious secondary bedrooms and a loft that your family will love.

## The 2588 Walker County Community