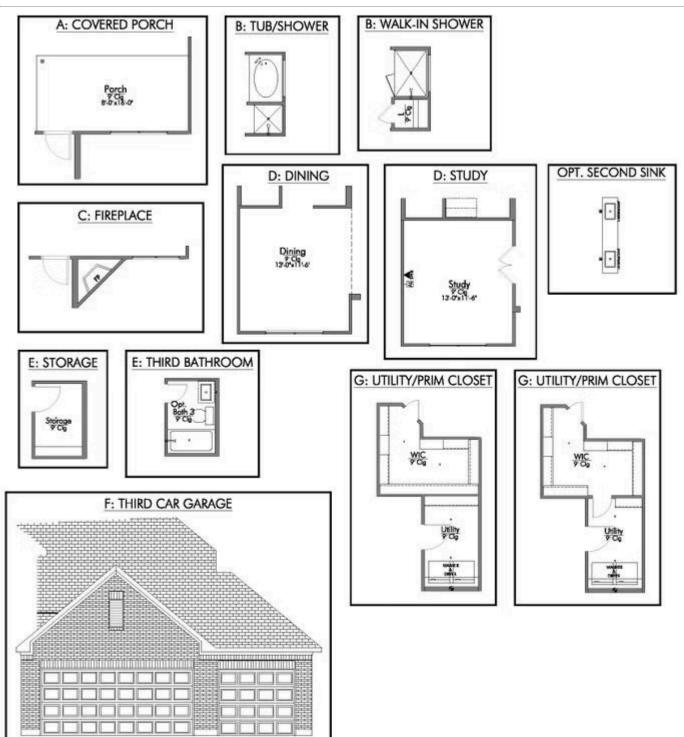

g to wow your visitors? You are instantly going to fall in love with this luxurious 4 bedroom, 2.5 bath home! The curb appeal of this home is to die for and the entrance to this home is truly stunning. Welcomed by an 8-foot door, you're immediately greeted by a grand 18-foot foyer. Once inside, you will be wowed by the spacious and thoughtful layout, a large utility room, and all of the natural light let in by the windows in the breakfast nook and living room. Also on the main floor is an oversized primary bedroom suite with a walk-in closet that dreams are made of. Upstairs, you will find spacious secondary bedrooms and a loft that your family will love.





## The 2588 Walker County Community











## The 2588 Walker County Community









## The 2588 Walker County Community