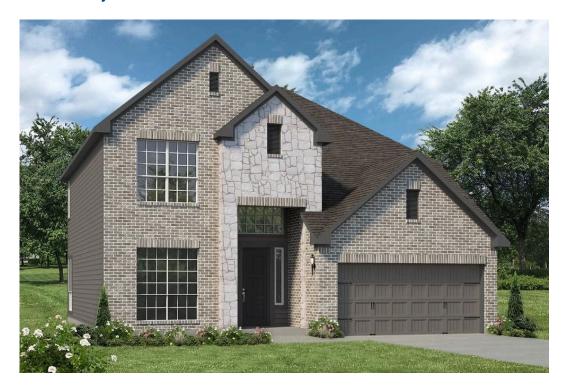

## The 2588

**Walker County** 

PRICE FROM:

\$312,900

2,598 Ft<sup>2</sup>

4 Bedrooms

2.5 Bathrooms

🔁 2 Car Garage

Some images shown may be from a previously built Stylecraft home of similar design. Actual options, colors, and selections may vary. Contact us for details!

Looking to wow your visitors? You are instantly going to fall in love with this luxurious 4 bedroom, 2.5 bath home! The curb appeal of this home is to die for and the entrance to this home is truly stunning. Welcomed by an 8-foot door, you're immediately greeted by a grand 18-foot foyer. Once inside, you will be wowed by the spacious and thoughtful layout, a large utility room, and all of the natural light let in by the windows in the breakfast nook and living room. Also on the main floor is an oversized primary bedroom suite with a walk-in closet that dreams are made of. Upstairs, you will find spacious secondary bedrooms and a loft that your family will love.