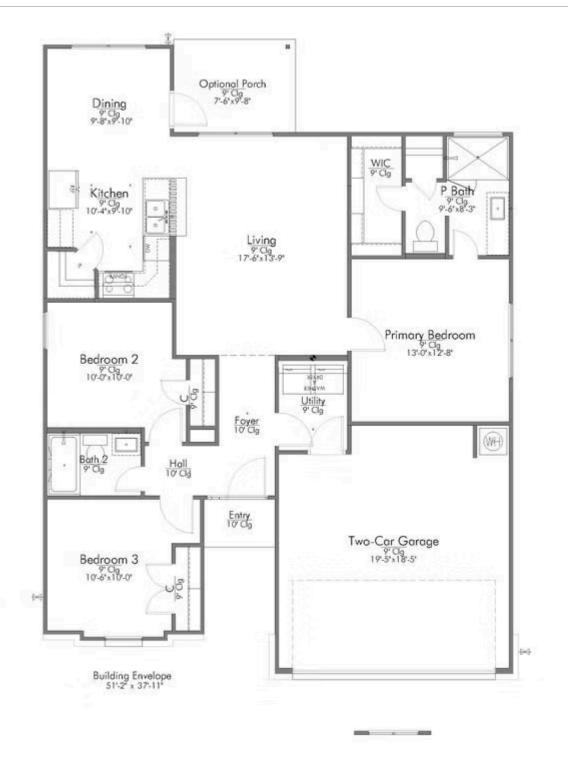

## The 1215

**Waller County** 

PRICE FROM:

\$192,900

1,225 Ft<sup>2</sup>

**□** 3 Bedrooms

2 Car Garage

Some images shown may be from a previously built Stylecraft home of similar design. Actual options, colors, and selections may vary. Contact us for details!

The 1215 is a practical yet beautiful home that prioritizes space and affordability. With 3 bedrooms, 2 bathrooms, and a large living area, the home feels grand and spacious. The open kitchen and dining area is spacious and welcoming, and the primary bedroom features a walk-in closet, ensuring plenty of storage space.