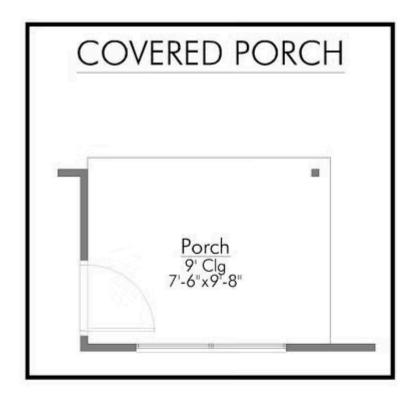

The 1215 is a practical yet beautiful home that prioritizes space and affordability. With 3 bedrooms, 2 bathrooms, and a large living area, the home feels grand and spacious. The open kitchen and dining area is spacious and welcoming, and the primary bedroom features a walk-in closet, ensuring plenty of storage space.