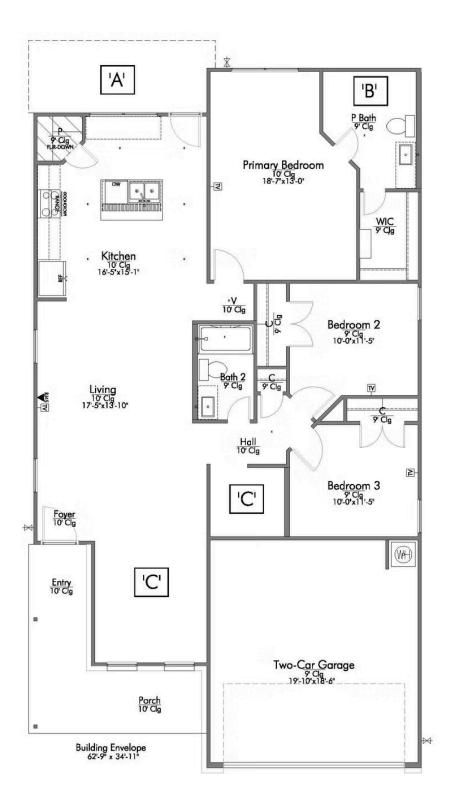

## Some images shown may be from a previously built Stylecraft home of similar design. Actual options, colors, and selections may vary. Contact us for details!

If you're wanting options and flexibility, this floor plan is exactly what you're looking for! This beautiful 3 bedroom, 2 bath home is thoughtfully designed to have three different options for the front room: a formal dining room, study, or 4th bedroom. You'll absolutely love the way the kitchen seamlessly flows into the living room, giving you ample space to gather with your family. From the luxuriously large primary bedroom with seating area, to the exquisite selections Stylecraft offers, you are guaranteed to love this home!