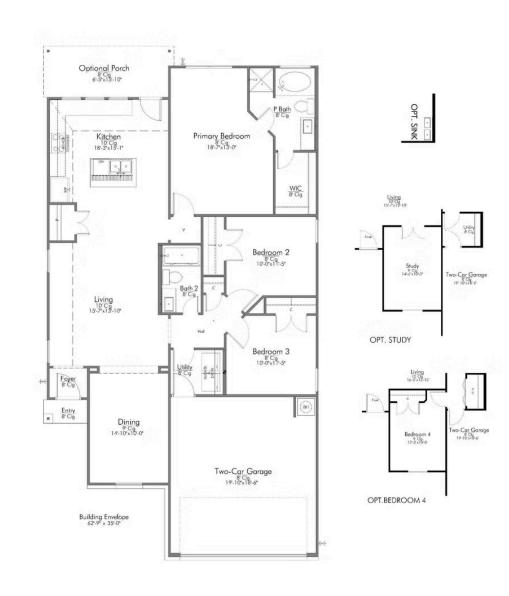

## Some images shown may be from a previously built Stylecraft home of similar design. Actual options, colors, and selections may vary. Contact us for details!

If you're wanting options and flexibility, this floor plan is exactly what you're looking for! This beautiful 3 bedroom, 2 bath home is thoughtfully designed to have three different options for the front room: a formal dining room, study, or 4th bedroom. You'll absolutely love the way the kitchen seamlessly flows into the living room, giving you ample space to gather with your family. From the luxuriously large primary bedroom with seating area, to the exquisite selections Stylecraft offers, you are guaranteed to love this home!