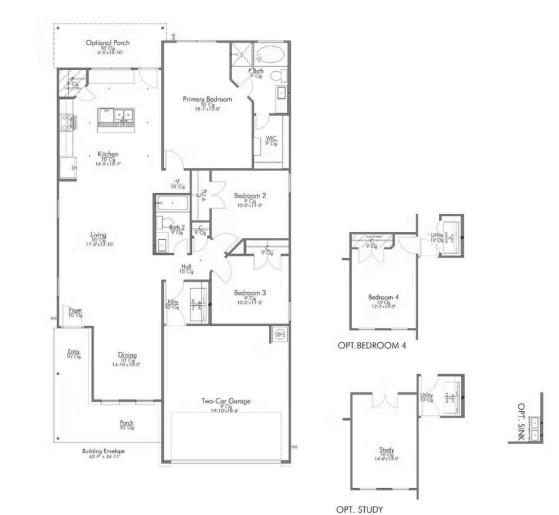

## Some images shown may be from a previously built Stylecraft home of similar design. Actual options, colors, and selections may vary. Contact us for details!

If you're wanting options and flexibility, this floor plan is exactly what you're looking for! This beautiful 3 bedroom, 2 bath home is thoughtfully designed to have three different options for the front room: a formal dining room, study, or 4th bedroom. You'll absolutely love the way the kitchen seamlessly flows into the living room, giving you ample space to gather with your family. From the luxuriously large primary bedroom with seating area, to the exquisite selections Stylecraft offers, you are guaranteed to love this home!