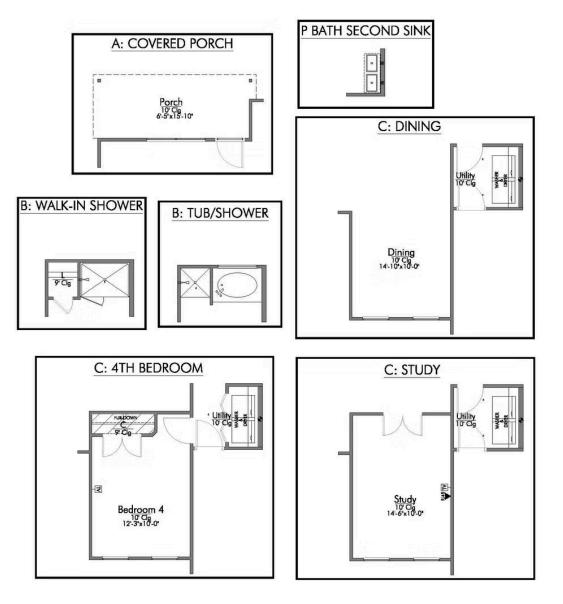

## Some images shown may be from a previously built Stylecraft home of similar design. Actual options, colors, and selections may vary. Contact us for details!

If you're wanting options and flexibility, this floor plan is exactly what you're looking for! This beautiful 3 bedroom, 2 bath home is thoughtfully designed to have three different options for the front room: a formal dining room, study, or 4th bedroom. You'll absolutely love the way the kitchen seamlessly flows into the living room, giving you ample space to gather with your family. From the luxuriously large primary bedroom with seating area, to the exquisite selections Stylecraft offers, you are guaranteed to love this home!