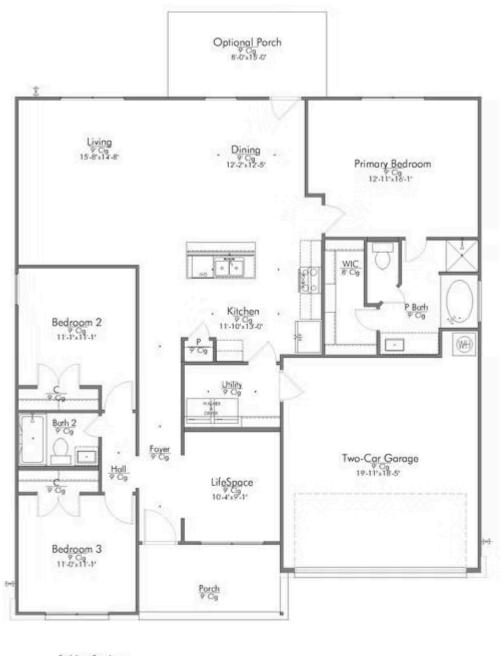

## The 1601

**Waller County** 

PRICE FROM:

\$207,900

1,606 Ft<sup>2</sup>

3 Bedrooms

2 Bathrooms

2 Car Garage

Some images shown may be from a previously built Stylecraft home of similar design. Actual options, colors, and selections may vary. Contact us for details!

Welcome to the 1601 by Stylecraft On Your Lot! This charming 3 bed, 2 bath home starts with a covered front porch and a welcoming foyer that opens to a versatile Life Space—ideal for a home office, craft room, or play area. The opportunities for this space are plentiful! Choose what works best for your lifestyle.