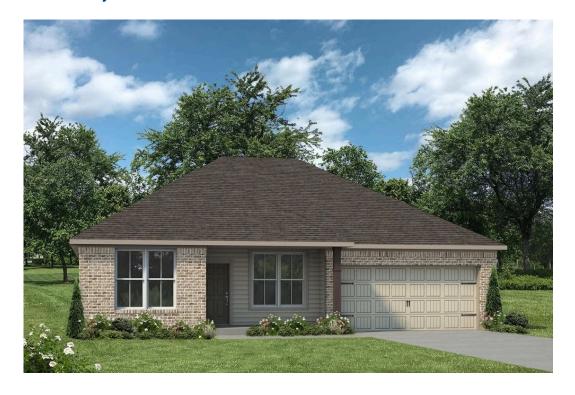

## The 1601

**Waller County** 

PRICE FROM:

\$207,900

1,606 Ft<sup>2</sup>

3 Bedrooms

2 Bathrooms

2 Car Garage

Some images shown may be from a previously built Stylecraft home of similar design. Actual options, colors, and selections may vary. Contact us for details!

Welcome to the 1601 by Stylecraft On Your Lot! This charming 3 bed, 2 bath home starts with a covered front porch and a welcoming foyer that opens to a versatile Life Space—ideal for a home office, craft room, or play area. The opportunities for this space are plentiful! Choose what works best for your lifestyle.