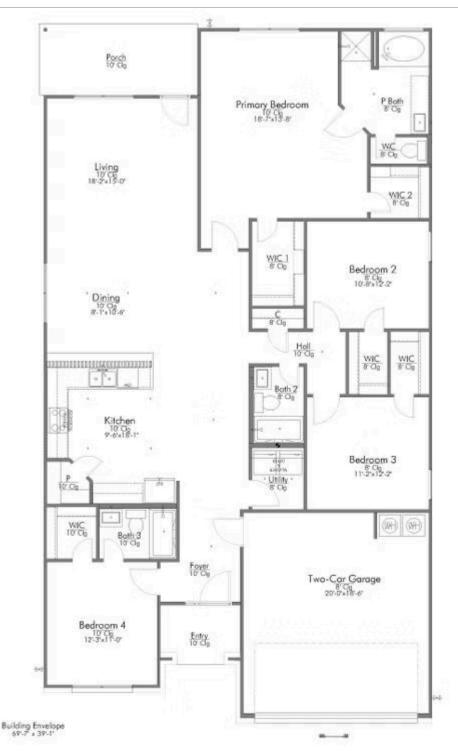

## The 2082

**Waller County** 

PRICE FROM:

\$255,900

2.043 Ft<sup>2</sup>

4 Bedrooms

3 Bathrooms

2 Car Garage

Some images shown may be from a previously built Stylecraft home of similar design. Actual options, colors, and selections may vary. Contact us for details!

This 4 bedroom, 2 bath home is exactly what you've been looking for. It's the perfect home for a multi-generational family, those looking for a private space for guests, or added privacy for one of your children. With walk-in closets in every bedroom and dual walk-in closets in the primary, you won't run out of storage space. Walk into your open concept living area, where you'll have more than enough room to cuddle up or host all of your friends and family.